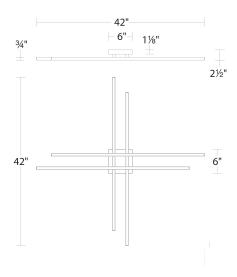

n be mounted on ceiling or wall in all

orientations

Standards: ETL, cETL, Title 24: 2019

Damp Location Listed

**Construction:** Aluminum body, PC diffuser



### **FINISHES**



## LINE DRAWING



1

#### DESCRIPTION

 $\label{lem:conce} \mbox{A ceiling mount or wall sconce of exaggerated proportions. Unparalleled.}$ 

### **FEATURES**

- 3CCT (2700K/3000K/3500K) selectable switch
- Driver concealed within the canopy
- 5 year warranty

# **SPECIFICATIONS**

Color Temp: 2700K/3000K/3500K Input: 120 VAC, 50/60Hz

CRI: 90

Dimming: ELV: 100-10%, TRIAC: 100-10%

50000 Hours Rated Life:

Can be mounted on ceiling or wall in all orientations Mounting:

Standards: ETL, cETL, Title 24: 2019

Damp Location Listed

Construction: Aluminum body, PC diffuser



### **FINISHES**



## LINE DRAWING