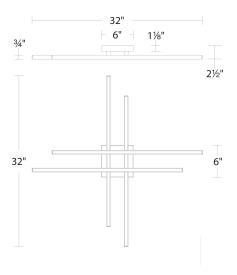

#### DESCRIPTION

 $\label{lem:conce} \mbox{A ceiling mount or wall sconce of exaggerated proportions. Unparalleled.}$ 

### **FEATURES**

- 3CCT (2700K/3000K/3500K) selectable switch
- Driver concealed within the canopy
- 5 year warranty

# **SPECIFICATIONS**

**Color Temp:** 2700K/3000K/3500K **Input:** 120 VAC, 50/60Hz

**CRI:** 90

**Dimming:** ELV: 100-10%, TRIAC: 100-10%

Rated Life: 50000 Hours

Mounting: Can be mounted on ceiling or wall in all

orientations

Standards: ETL, cETL, Title 24: 2019

Damp Location Listed

**Construction:** Aluminum body, PC diffuser



### **FINISHES**



## LINE DRAWING



1

#### DESCRIPTION

 $\label{lem:conce} \mbox{A ceiling mount or wall sconce of exaggerated proportions. Unparalleled.}$ 

### **FEATURES**

- 3CCT (2700K/3000K/3500K) selectable switch
- Driver concealed within the canopy
- 5 year warranty

# **SPECIFICATIONS**

Color Temp: 2700K/3000K/3500K Input: 120 VAC, 50/60Hz

CRI: 90

Dimming: ELV: 100-10%, TRIAC: 100-10%

50000 Hours Rated Life:

Can be mounted on ceiling or wall in all orientations Mounting:

Standards: ETL, cETL, Title 24: 2019

Damp Location Listed

Construction: Aluminum body, PC diffuser



### **FINISHES**



## LINE DRAWING