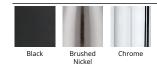

#### DESCRIPTION

 $\label{lem:conce} \mbox{A ceiling mount or wall sconce of exaggerated proportions. Unparalleled.}$ 

### **FEATURES**

- 3CCT (2700K/3000K/3500K) selectable switch
- Driver concealed within the canopy
- 5 year warranty

# **SPECIFICATIONS**

**Color Temp:** 2700K/3000K/3500K **Input:** 120 VAC, 50/60Hz

**CRI:** 90

**Dimming:** ELV: 100-10%, TRIAC: 100-10%

Rated Life: 50000 Hours

Mounting: Can be mounted on ceiling or wall in all

orientations

Standards: ETL, cETL, Title 24: 2019

Damp Location Listed

**Construction:** Aluminum body, PC diffuser



### **FINISHES**



## LINE DRAWING



1

#### DESCRIPTION

 $\label{lem:conce} \mbox{A ceiling mount or wall sconce of exaggerated proportions. Unparalleled.}$ 

### **FEATURES**

- 3CCT (2700K/3000K/3500K) selectable switch
- Driver concealed within the canopy
- 5 year warranty

# **SPECIFICATIONS**

Color Temp: 2700K/3000K/3500K Input: 120 VAC, 50/60Hz

CRI: 90

Dimming: ELV: 100-10%, TRIAC: 100-10%

50000 Hours Rated Life:

Can be mounted on ceiling or wall in all orientations Mounting:

Standards: ETL, cETL, Title 24: 2019

Damp Location Listed

Construction: Aluminum body, PC diffuser



### **FINISHES**



## LINE DRAWING