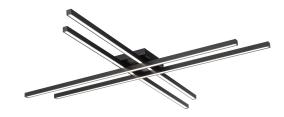

#### DESCRIPTION

 $\label{lem:conce} \mbox{A ceiling mount or wall sconce of exaggerated proportions. Unparalleled.}$ 

### **FEATURES**

- 3CCT (2700K/3000K/3500K) selectable switch
- Driver concealed within the canopy
- 5 year warranty

# **SPECIFICATIONS**

Color Temp: 2700K/3000K/3500K Input: 120 VAC, 50/60Hz

CRI: 90

Dimming: ELV: 100-10%, TRIAC: 100-10%

50000 Hours Rated Life:

Can be mounted on ceiling or wall in all orientations Mounting:

Standards: ETL, cETL, Title 24: 2019

Damp Location Listed

Construction: Aluminum body, PC diffuser