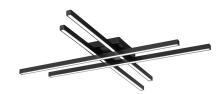

#### DESCRIPTION

 $\label{lem:conce} \mbox{A ceiling mount or wall sconce of exaggerated proportions. Unparalleled.}$ 

### **FEATURES**

- 3CCT (2700K/3000K/3500K) selectable switch
- Driver concealed within the canopy
- 5 year warranty

# **SPECIFICATIONS**

**Color Temp:** 2700K/3000K/3500K **Input:** 120 VAC, 50/60Hz

**CRI:** 90

**Dimming:** ELV: 100-10%, TRIAC: 100-10%

Rated Life: 50000 Hours

Mounting: Can be mounted on ceiling or wall in all

orientations

Standards: ETL, cETL, Title 24: 2019

Damp Location Listed

**Construction:** Aluminum body, PC diffuser