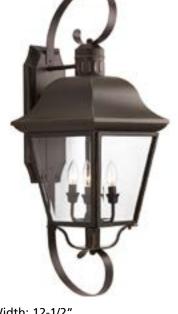

## Incandescent

This four-light extra-large wall lantern with aluminum construction, offers a mixture of traditional and country style for a variety of applications. Beveled glass panels allow optimum brightness. Hinged door for easy relamping.

Width: 12-1/2" Height: 34-1/4" Depth: 13-1/2" H/CTR: 11-3/4"

Category: Outdoor

**Finish:** Antique Bronze (painted) **Construction:** Alminum construction

Glass: Clear Beveled glass

| MOUNTING                                                                                                            | ELECTRICAL                         | LAMPING                                                            | ADDITIONAL INFORMATION                                                                                                           |
|---------------------------------------------------------------------------------------------------------------------|------------------------------------|--------------------------------------------------------------------|----------------------------------------------------------------------------------------------------------------------------------|
| Wall mounted  Mounting strap for outlet box included  Back plate covers a standard 4" hexagonal recessed outlet box | Pre-wired 6" of wire supplied 120V | Quantity: 4<br>60W Candelabra Base<br>Chandelabra phenolic sockets | cCSAus Wet location listed  1 year warranty  Companion Chain hung lantern, Post top lantern, Wall lantern fixtures are available |