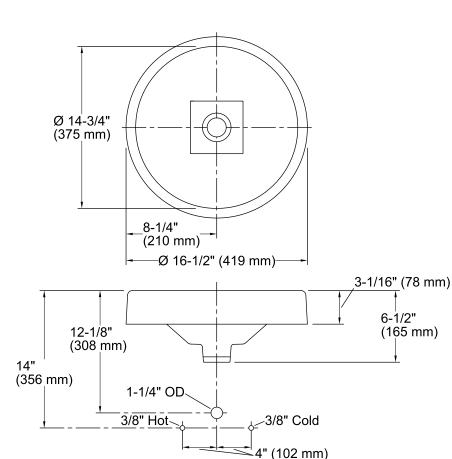

#### **Features**

- Drop-in.
- Round basin with a squared bottom.
- Without overflow.
- No faucet holes; requires wall- or counter-mount faucet.
- 16-1/2" (419 mm) diameter

### **Technical Information**

All product dimensions are nominal.

Bowl configuration: Single Installation: Drop-in

Bowl area (Only): Diameter: 14-3/4" (375 mm)

Water depth: 4-9/16" (116 mm)

Drain hole: 1-3/4" (44 mm)

Template: 1091072-7, required, included