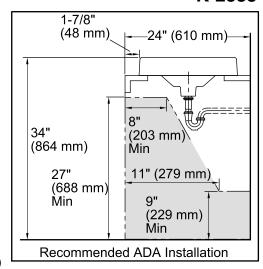

The spout must be a minimum of 5" (127 mm) long for adequate clearance into the bathroom sink when installed with the centerline, as shown.

ADA compliant when installed to the specific requirements of these regulations.