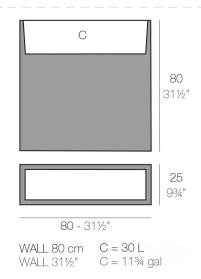

# WALL 80x25x80

# **By MACETEROS**

View online: https://www.vondom.com/products/42425A



# **Features**

# **Description**

Pot made of polyethylene resin by rotational moulding. 100% Recyclable. Item suitable for indoor and outdoor use. Available in different finishes.

# Weight

9 Kg



# **FINISHES**

# **BASIC**

Ref. 42425A

#### Matt Polyethylene







BRONZE

STEEL ANTHRACITE

RED

PISTACHIO

ORANGE

KHAKI

NAVY

TAUPE PLUM

ECRU

BEIGE

#### **SELF-WATERING**

Ref. 42425F

Self-watering system included in all planters except those with basic finish

ICE

WHITE

■ BLACK

BRONZE

STEEL

**ANTHRACITE** 

RED

PISTACHIO

ORANGE

KHAKI

NAVY

TAUPE

PLUM

ECRU

BEIGE

#### **LACQUERED**

Ref 42425RF

Lacquered Polyethylene

WHITE

**■** BLACK

BRONZE

STEEL

ANTHRACITE

■ RED

PISTACHIO

ORANGE

KHAKI

NAVY

TAUPE

PLUM

ECRU

BEIGE

CHAMPANY

# **LIGHTING**

\_\_\_\_\_

### **LIGHT**

Ref. 42425W

White internally lit unit with LED technology. Available only in matte ice white finish.

ICE

# **RGBW LED**

Ref. 42425L

Unit with internal lighting with RGBW LED techno