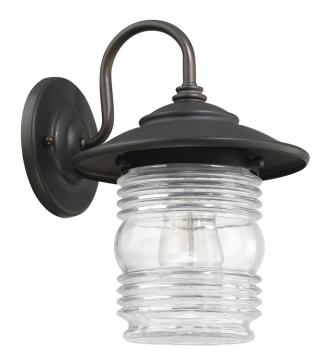

# 1 LIGHT OUTDOOR WALL LANTERN

Old Bronze

Available Finishes: Black (BK), Old Bronze (OB)

### **DIMENSIONS**

Dimensions: 8.25"W x 11.25"H x 9.5"E

Product Weight: 3.5 lbs. Backplate: 5"W x 5"H x 1"E

Junction: Ctr/Top: 4"; Ctr/Btm: 7.25"

## **GLASS DESCRIPTION**

Clear Ringed Glass

Glass Dimensions: 5"W X 6.5"H