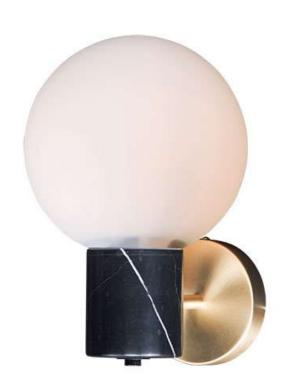

## PRODUCT DESCRIPTION

Inspired by both Mid Century Modern and Scandinavian Contemporary this collection spans a large breadth of today's interior design. Straight tubing finished in Satin Brass supports hand blown Satin White cased glass globes. Black accents of metal and Black marble add dramatic detail and upscale appeal.

## MATERIAL

Steel + Marble

#### **FINISHES OPTION**

Satin Brass / Black SBRBK

## **GLASS**

Satin White SW