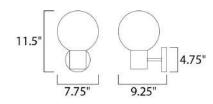

## **MEASUREMENTS**

DIMENSION : 7.75" W x 11.5" H x 9.25" Ext

MAX OAH : 4.75" W x 1." H HANGING WEIGHT : 4.4092 lb