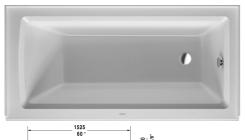

## Bathtub with panel height 20 1/2" # 700355000000090 / 70035500000091

|< 60" Inch >|

| Bathtub with panel height 20 1/2"                                                                             | Dimension      | Weight | Order number    |
|---------------------------------------------------------------------------------------------------------------|----------------|--------|-----------------|
| above floor rough, rectangle, with integrated panel and fl<br>drain right, cUPC listed, 1/4" sanitary acrylic | ange,          |        |                 |
| Colors                                                                                                        |                |        |                 |
| 00 White                                                                                                      |                |        |                 |
| Variant                                                                                                       |                |        |                 |
| Base tub                                                                                                      | 60" x 30" Inch | 88 lb  | 700355000000090 |
| Base tub                                                                                                      | 60" x 30" Inch | 88 lb  | 700355000000091 |
| Accessory for bathtub                                                                                         |                |        |                 |
| Waste and overflow Plastic body drain, Chrome for Archite<br>700353 - 700356, # 700407 - 700408               | c #            |        | 791224          |
| Chromed cover fits 791255 00 0 00 1000 drain for Archite<br>700353 - 700356, # 700407 - 700408                | с#             |        | 791225          |
| Waste and overflow Brass body drain, Chrome for Archited<br>700353 - 700356, # 700407 - 700408                | :#             |        | 791255          |
| Flange clips 6 pcs., (included)                                                                               |                |        | 790160          |
| Tub feet (included)                                                                                           |                |        | 790164          |