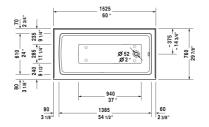

## Bathtub with panel height 20 1/2" # 700355000000090 / 70035500000091

|< 60" Inch >|

| Bathtub with panel height 20 1/2"                                                                             | Dimension      | Weight | Order number    |
|---------------------------------------------------------------------------------------------------------------|----------------|--------|-----------------|
| above floor rough, rectangle, with integrated panel and fl<br>drain right, cUPC listed, 1/4" sanitary acrylic | ange,          |        |                 |
| Colors                                                                                                        |                |        |                 |
| 00 White                                                                                                      |                |        |                 |
| Variant                                                                                                       |                |        |                 |
| Base tub                                                                                                      | 60" x 30" Inch | 88 lb  | 700355000000090 |
| Base tub                                                                                                      | 60" x 30" Inch | 88 lb  | 700355000000091 |
| Accessory for bathtub                                                                                         |                |        |                 |
| Waste and overflow Plastic body drain, Chrome for Archite<br>700353 - 700356, # 700407 - 700408               | c #            |        | 791224          |
| Chromed cover fits 791255 00 0 00 1000 drain for Archite<br>700353 - 700356, # 700407 - 700408                | с#             |        | 791225          |
| Waste and overflow Brass body drain, Chrome for Archited<br>700353 - 700356, # 700407 - 700408                | :#             |        | 791255          |
| Flange clips 6 pcs., (included)                                                                               |                |        | 790160          |
| Tub feet (included)                                                                                           |                |        | 790164          |

All drawings contain the necessary measurements which are subject to standard tolerances. They are stated in inch & mm and are non-binding. Exact measurements, in particular for customized installation scenarios, can only be taken from the finished ceramic piece.