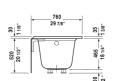

## Bathtub with panel height 20 1/2" # 700355000000090 / 70035500000091

|< 60" Inch >|

| Bathtub with panel height 20 1/2"                                                                             | Dimension      | Weight | Order number    |
|---------------------------------------------------------------------------------------------------------------|----------------|--------|-----------------|
| above floor rough, rectangle, with integrated panel and fl<br>drain right, cUPC listed, 1/4" sanitary acrylic | ange,          |        |                 |
| Colors                                                                                                        |                |        |                 |
| 00 White                                                                                                      |                |        |                 |
| Variant                                                                                                       |                |        |                 |
| Base tub                                                                                                      | 60" x 30" Inch | 88 lb  | 700355000000090 |
| Base tub                                                                                                      | 60" x 30" Inch | 88 lb  | 700355000000091 |
| Accessory for bathtub                                                                                         |                |        |                 |
| Waste and overflow Plastic body drain, Chrome for Archite<br>700353 - 700356, # 700407 - 700408               | c #            |        | 791224          |
| Chromed cover fits 791255 00 0 00 1000 drain for Archite<br>700353 - 700356, # 700407 - 700408                | с#             |        | 791225          |
| Waste and overflow Brass body drain, Chrome for Archited<br>700353 - 700356, # 700407 - 700408                | :#             |        | 791255          |
| Flange clips 6 pcs., (included)                                                                               |                |        | 790160          |
| Tub feet (included)                                                                                           |                |        | 790164          |

All drawings contain the necessary measurements which are subject to standard tolerances. They are stated in inch & mm and are non-binding. Exact measurements, in particular for customized installation scenarios, can only be taken from the finished ceramic piece.