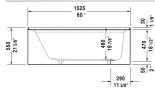

## Bathtub with panel height 20 1/2" # 700355000000090 / 70035500000091

|< 60" Inch >|

| Bathtub with panel height 20 1/2"                                                                             | Dimension      | Weight | Order number    |
|---------------------------------------------------------------------------------------------------------------|----------------|--------|-----------------|
| above floor rough, rectangle, with integrated panel and fl<br>drain right, cUPC listed, 1/4" sanitary acrylic | ange,          |        |                 |
| Colors                                                                                                        |                |        |                 |
| 00 White                                                                                                      |                |        |                 |
| Variant                                                                                                       |                |        |                 |
| Base tub                                                                                                      | 60" x 30" Inch | 88 lb  | 700355000000090 |
| Base tub                                                                                                      | 60" x 30" Inch | 88 lb  | 700355000000091 |
| Accessory for bathtub                                                                                         |                |        |                 |
| Waste and overflow Plastic body drain, Chrome for Archite<br>700353 - 700356, # 700407 - 700408               | c #            |        | 791224          |
| Chromed cover fits 791255 00 0 00 1000 drain for Archite<br>700353 - 700356, # 700407 - 700408                | с#             |        | 791225          |
| Waste and overflow Brass body drain, Chrome for Archited<br>700353 - 700356, # 700407 - 700408                | :#             |        | 791255          |
| Flange clips 6 pcs., (included)                                                                               |                |        | 790160          |
| Tub feet (included)                                                                                           |                |        | 790164          |

All drawings contain the necessary measurements which are subject to standard tolerances. They are stated in inch & mm and are non-binding. Exact measurements, in particular for customized installation scenarios, can only be taken from the finished ceramic piece.