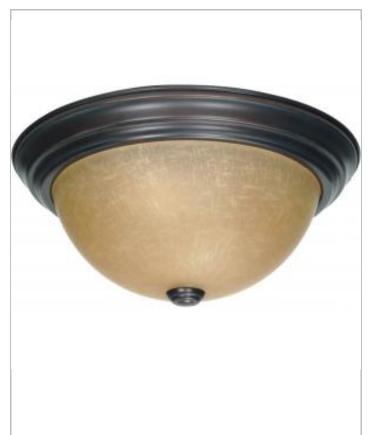

## General

| Finish                    | Mahogany Bronze / Champagne |
|---------------------------|-----------------------------|
| Style                     | Transitional                |
| Number of Lamps           | 2                           |
| Height (in.)              | 5.38                        |
| Width (in.)               | 13.25                       |
| Indoor or Outdoor Fixture | Indoor                      |

| Specifications    |              |
|-------------------|--------------|
| Base              | Medium       |
| Bulb Type         | Incandescent |
| Max Wattage       | 60           |
| Voltage           | 120V         |
| Bulb Included     | No           |
| Glass Description | Champagne    |
| Weight (lb.)      | 4.21         |
| Fixture Type      | Flush Mount  |
| Fixture Material  | Glass        |