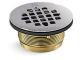

# Round brass shower receptor drain **K-22675**

#### **Features**

- Round, perforated strainer shower drain.
- For use with acrylic, fiberglass, cast iron or Vikrell<sup>®</sup> shower bases
- Brass construction drain throat.
- Stainless steel grid plate.
- KOHLER finishes resist corrosion and tarnishing.