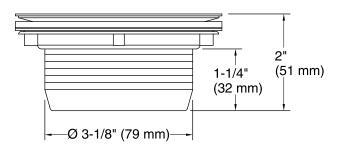

#### Installation

- For installation with shower receptors; not intended for tile or marble installations.
- For use with 2" metal or plastic pipe; includes 2" plastic pipe gasket/bushing.
- Includes installation plate.

#### **Technical Information**

All product dimensions are nominal.

Drain included: Yes