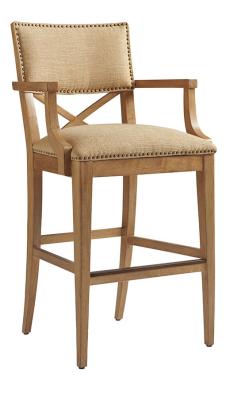

## **Sutherland Upholstered Bar Stool**

Item #:566-896-01

| The ideal pairing of comfort with the upholstered back and design in the contemporary  |
|----------------------------------------------------------------------------------------|
| style of an X-back lumbar area defines the detailing of the dining chair. Available as |
| shown in the Ellerston fabric 4291-41, a woven construction with the appearance of     |
| natural linen, in a soft golden maize coloration trimmed in a spaced, natural finished |
| nailhead. A metal kickplate provides protection for the front stretcher.               |
| 23½W x 24D x 45H in.                                                                   |
| 20¼ in.                                                                                |
| 20 in.                                                                                 |
| 36½ in.                                                                                |
| 00/211.                                                                                |
|                                                                                        |