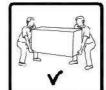

#### **ASSEMBLY TIPS:**

- 1. Remove hardware from box and sort by size.
- 2. Please check to see that all hardware and parts are present prior to start of assembly.
- 3. Please follow attached instructions in the same sequence as numbered to assure fast & easy assembly.

# PARTS IDENTIFICATION

|   | PART NAME | FIGURE | QTY  |
|---|-----------|--------|------|
| A | ТОР       |        | 1PC  |
| В | LEG       | ·•     | 4PCS |

## HARDWARE IDENTIFICATION

|   | HARDWARE NAME                     | FIGURE | QTY  |
|---|-----------------------------------|--------|------|
| 1 | ALLEN WRENCH<br>(M4 x 63MM - BLK) |        | 1PC  |
| 2 | BOLT<br>(M6 x 60MM - RBW)         |        | 8PCS |
| 3 | LOCK WASHER<br>(1/4" - BLK)       | Q      | 8PCS |
| 4 | FLAT WASHER<br>(5/16" - RBW)      |        | 8PCS |