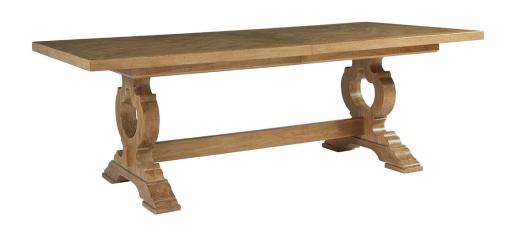

## **Farmington Rectangular Dining Table**

Item #:566-877C

| Item #.500-677C  |                                                                                                                                                                                                            |
|------------------|------------------------------------------------------------------------------------------------------------------------------------------------------------------------------------------------------------|
| DESCRIPTION      | The 88-inch trestle dining table is a perfect gathering place. The top features an elegant herringbone veneer pattern and with two leaves, the table extends to 132-inches, comfortably accommodating ten. |
| DIMENSIONS       | 88W x 44D x 29¾H in.                                                                                                                                                                                       |
| LEAF COUNT       | 2                                                                                                                                                                                                          |
| LEAF WIDTH       | 22 in.                                                                                                                                                                                                     |
| TABLE EXTENDS TO | 132 in.                                                                                                                                                                                                    |
|                  |                                                                                                                                                                                                            |