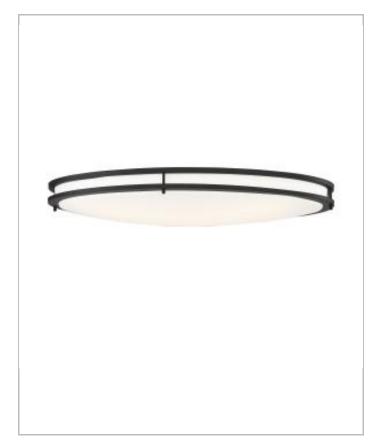

| General                   |                    |
|---------------------------|--------------------|
| Finish                    | Matte Black        |
| Wattage                   | 52W                |
| CCT (Kelvin)              | 3000K/4000K/5000K  |
| Color Temperature         | Warm to Cool White |
| Length (in.)              | 32.50              |
| Width (in.)               | 18.00              |
| Height (in.)              | 4.00               |
| Indoor or Outdoor Fixture | Indoor             |

| Specifications   |                   |
|------------------|-------------------|
| Technology       | LED               |
| CRI              | 90                |
| Lumen Output     | 4160L/4680L/4420L |
| Rated Hours      | 50000             |
| Voltage          | 120V              |
| Dimmable         | Yes-Dimmable      |
| Weight (lb.)     | 10.74             |
| Fixture Material | Steel             |
| Fixture Type     | Flush Mount       |