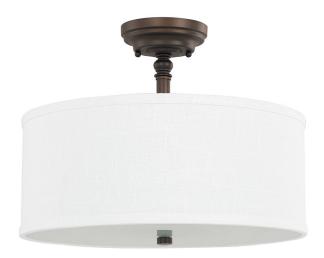

# 3 LIGHT SEMI-FLUSH

**Burnished Bronze** 

Available Finishes: Burnished Bronze (BB), Matte Nickel (MN)

# **DIMENSIONS**

Dimensions: 15.25"W x 11.25"H

Product Weight: 4.5 lbs. Canopy: 4.75"W x 1.5"H

# **SHADE DESCRIPTION**

White Fabric Bolt-On Shade with Frosted Glass

Diffuser

Shade Dimensions: 15.5"W x 6.25"H