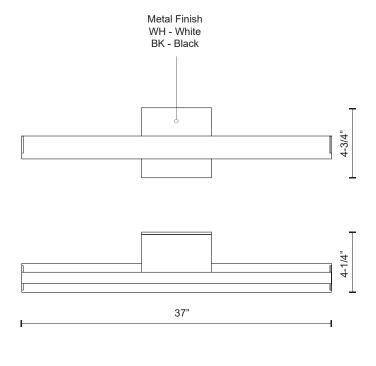

## **DESCRIPTION**

**PROJECT** 

A 37 inch long wall sconce is ideal for illuminating artwork or any design motive that calls for a seamless flood of light. A matching square aluminum backplate attaches this extruded aluminum downlight without visible fasteners. Classic black or white powder coat options, dimming availability, and clean and even LED light distribution – this wall sconce is setting the new standard.

## **SPECIFICATION DETAILS**

Black

\* For custom options, consult factory for details.

White

| <b>Fixture Dimensions</b>                                                 | W37" x H4-3/4" x E4-1/4"                                                                                                                      |
|---------------------------------------------------------------------------|-----------------------------------------------------------------------------------------------------------------------------------------------|
| Light Source                                                              | AC LED Module                                                                                                                                 |
| Wattage                                                                   | 23W                                                                                                                                           |
| Total Lumens                                                              | 2000lm                                                                                                                                        |
| Delivered Lumens                                                          | BK-712lm; WH-1343lm;                                                                                                                          |
| Voltage                                                                   | 120V                                                                                                                                          |
| Color Temperature                                                         | 3000K                                                                                                                                         |
|                                                                           |                                                                                                                                               |
| CRI (Ra)                                                                  | 90CRI                                                                                                                                         |
| CRI (Ra) Optional Color Temps                                             | 90CRI<br>2700K - 5000K Available, Minimum Order Quantities<br>Apply                                                                           |
|                                                                           | 2700K - 5000K Available, Minimum Order Quantities                                                                                             |
| Optional Color Temps                                                      | 2700K - 5000K Available, Minimum Order Quantities<br>Apply                                                                                    |
| Optional Color Temps  LED Rated Life                                      | 2700K - 5000K Available, Minimum Order Quantities<br>Apply<br>50,000 hours                                                                    |
| Optional Color Temps  LED Rated Life  Dimming                             | 2700K - 5000K Available, Minimum Order Quantities<br>Apply<br>50,000 hours<br>100% - 10%, ELV Dimmer (Not Included)                           |
| Optional Color Temps  LED Rated Life  Dimming  Diffuser Details           | 2700K - 5000K Available, Minimum Order Quantities<br>Apply<br>50,000 hours<br>100% - 10%, ELV Dimmer (Not Included)<br>White Acrylic Diffuser |
| Optional Color Temps  LED Rated Life  Dimming  Diffuser Details  Location | 2700K - 5000K Available, Minimum Order Quantities Apply 50,000 hours 100% - 10%, ELV Dimmer (Not Included) White Acrylic Diffuser Dry         |