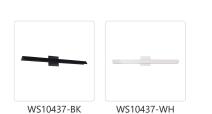

## **DESCRIPTION**

**PROJECT** 

A 37 inch long wall sconce is ideal for illuminating artwork or any design motive that calls for a seamless flood of light. A matching square aluminum backplate attaches this extruded aluminum downlight without visible fasteners. Classic black or white powder coat options, dimming availability, and clean and even LED light distribution – this wall sconce is setting the new standard.

## **SPECIFICATION DETAILS**

Black

\* For custom options, consult factory for details.

White

| <b>Fixture Dimensions</b>                                                 | W37" x H4-3/4" x E4-1/4"                                                                                                                      |
|---------------------------------------------------------------------------|-----------------------------------------------------------------------------------------------------------------------------------------------|
| Light Source                                                              | AC LED Module                                                                                                                                 |
| Wattage                                                                   | 23W                                                                                                                                           |
| Total Lumens                                                              | 2000lm                                                                                                                                        |
| Delivered Lumens                                                          | BK-712lm; WH-1343lm;                                                                                                                          |
| Voltage                                                                   | 120V                                                                                                                                          |
| Color Temperature                                                         | 3000K                                                                                                                                         |
|                                                                           |                                                                                                                                               |
| CRI (Ra)                                                                  | 90CRI                                                                                                                                         |
| CRI (Ra) Optional Color Temps                                             | 90CRI<br>2700K - 5000K Available, Minimum Order Quantities<br>Apply                                                                           |
|                                                                           | 2700K - 5000K Available, Minimum Order Quantities                                                                                             |
| Optional Color Temps                                                      | 2700K - 5000K Available, Minimum Order Quantities<br>Apply                                                                                    |
| Optional Color Temps  LED Rated Life                                      | 2700K - 5000K Available, Minimum Order Quantities<br>Apply<br>50,000 hours                                                                    |
| Optional Color Temps  LED Rated Life  Dimming                             | 2700K - 5000K Available, Minimum Order Quantities<br>Apply<br>50,000 hours<br>100% - 10%, ELV Dimmer (Not Included)                           |
| Optional Color Temps  LED Rated Life  Dimming  Diffuser Details           | 2700K - 5000K Available, Minimum Order Quantities<br>Apply<br>50,000 hours<br>100% - 10%, ELV Dimmer (Not Included)<br>White Acrylic Diffuser |
| Optional Color Temps  LED Rated Life  Dimming  Diffuser Details  Location | 2700K - 5000K Available, Minimum Order Quantities Apply 50,000 hours 100% - 10%, ELV Dimmer (Not Included) White Acrylic Diffuser Dry         |