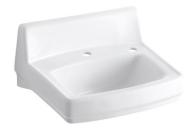

# Greenwich™

Wall-Mount Bathroom Sink K-2031-R

## Features

- With overflow.
- Drilled for concealed arm carrier.
- With hanger.
- Single-hole faucet drilling.
- Soap dispenser hole on right.
- 20-3/4" (527 mm) x 18-1/4" (464 mm).