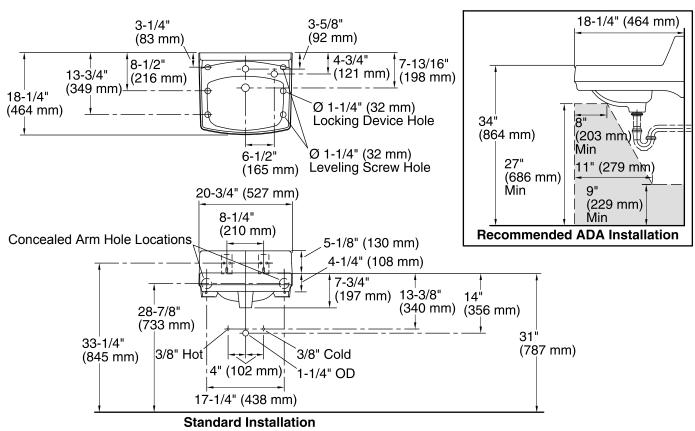

## **Technical Information**

| All product dimensions are nominal. |                                                                            |
|-------------------------------------|----------------------------------------------------------------------------|
| Bowl configuration:                 | Single                                                                     |
| Installation:                       | Wall-mount                                                                 |
| Bowl area (Only)                    | Length: 10" (254 mm)<br>Width: 15" (381 mm)<br>Water depth: 3-1/4" (83 mm) |
| Number of deck holes:               | 2                                                                          |
| Faucet hole(s):                     | 1-3/8" (35 mm)                                                             |
| Soap/Lotion hole:                   | 1-1/4" (32 mm)                                                             |
| Drain hole:                         | 1-3/4" (44 mm)                                                             |

# ADA

Codes/Standards ASME A112.19.2/CSA B45.1 ADA ICC/ANSI A117.1

See website for detailed warranty information.

#### Notes

Install this product according to the installation guide.

ADA compliant when installed to the specific requirements of these regulations.