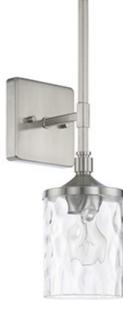

# **1 LIGHT WALLCHIERE**

Brushed Nickel

Available Finishes: Aged Brass (AD), Brushed Nickel (BN), Bronze (BZ), Matte Black (MB), Urban Brown (UB)

### DIMENSIONS

Dimensions: 5"W x 17.25"H x 6.25"E Product Weight: 2.5 lbs. Backplate: 5"W x 5"H x 1"E Junction: Ctr/Top: 10"; Ctr/Btm: 7"

### **GLASS DESCRIPTION**

Clear Water Glass Glass Dimensions: 4.5"W X 6.25"H