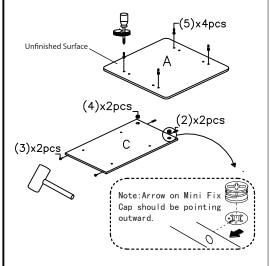

#### STEP 1

- 1.1 Install Mini Fix Bolt (5) on Panel (A) using screwdriver.
- 1.2 Install Mini Fix Cap (4), Dowel (2) and Nail Leg (3) to Panel (C) as shown.