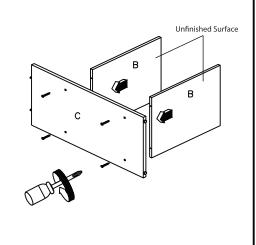

## STEP 2

Attach both Panel (B) to left side Panel (C) and tighten with Screw (1) using screwdriver as shown.