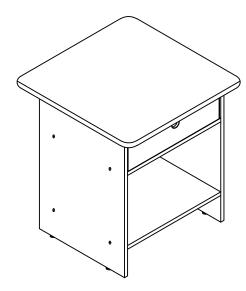

# **Assembly Instruction**

End Table/ Night Stand Storage Shelf with Bin Drawer

DIMENSION: 15.5"(W) x 17.8"(H) x 15.5"(D)