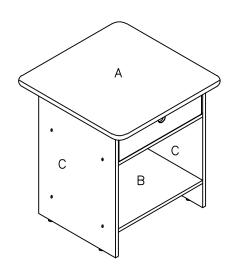

| No | Parts List  |            | Qty  |
|----|-------------|------------|------|
| Α  | Top Panel   |            | 1рс  |
| В  | Shelf Panel | $\Diamond$ | 2pcs |
| С  | Side Panel  | $\Diamond$ | 2pcs |