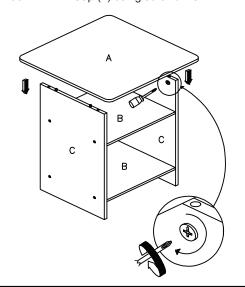

# STEP 4

Upright the unit.

Attach Panel (A) to assembled unit as shown. Lock Mini Fix Cap (4) using screwdriver.