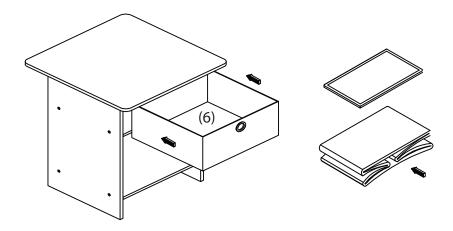

# STEP 5

Unfold Bin (6) and slide it into the completed unit.

# **Customer Support**

**NEED HELP?** For help with assembly, or if you are missing a part, please call our Customer Service.

| No | Hardware List   |     | Qty  |
|----|-----------------|-----|------|
| 1  | Chipboard Screw |     | 8pcs |
| 2  | Dowel           | 0 0 | 4pcs |
| 3  | Nail Leg        | Q   | 4pcs |
| 4  | Mini Fix Cap    |     | 4pcs |
| 5  | Mini Fix Bolt   | Î   | 4pcs |
| 6  | Non-Wooven Bin  | •   | 1pc  |

| No | Parts List  |            | Qty  |
|----|-------------|------------|------|
| Α  | Top Panel   |            | 1рс  |
| В  | Shelf Panel | $\Diamond$ | 2pcs |
| С  | Side Panel  | $\Diamond$ | 2pcs |