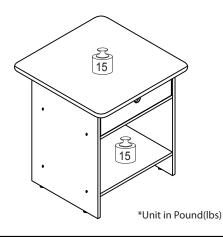

# Recommended Maximum Weight

## **WARNING:**

>This unit has been designed to support the maximum loads shown. Exceeding these load limits could cause sagging, instability, product collapse, and/or serious injury.

>DO NOT allow children to climb on unit.

>Put heavier items on lower shelves.