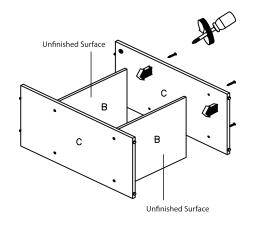

## STEP 2

Attach both Panel (B) to left side Panel (C) and tighten with Screw (1) using screwdriver as shown.

#### STEP 3

Attach the right side Panel (C) to assemble unit as shown. Tighten with Screw (1) using screwdriver.