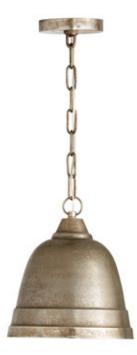

# **1 LIGHT PENDANT**

Oxidized Nickel

Available Finishes: Oxidized Brass (XB), Oxidized Nickel (XN)