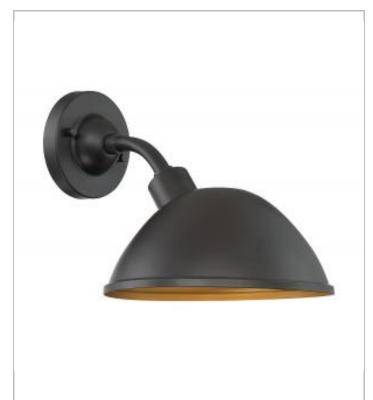

## General

| Finish                    | Dark Bronze / Gold |  |
|---------------------------|--------------------|--|
| Style                     | Farmhouse          |  |
| Number of Lamps           | 1                  |  |
| Height (in.)              | 10.13              |  |
| Width (in.)               | 10.00              |  |
| Extension (in.)           | 13.50              |  |
| Indoor or Outdoor Fixture | Outdoor            |  |

| Specifications                      |                |
|-------------------------------------|----------------|
| Base                                | Medium         |
| Bulb Type                           | Incandescent   |
| Max Wattage                         | 60             |
| Voltage                             | 120V           |
| Bulb Included                       | No             |
| Glass Description                   | Not Applicable |
| Fabric Description                  | Dark Bronze    |
| Weight (lb.)                        | 1.87           |
| Up/Down Installation                | Down Only      |
| Fixture Type                        | Sconce         |
| Fixture Material                    | Steel          |
| Dimensions                          |                |
| Back Plate or Canopy Height (in.)   | 1.89           |
| Back Plate or Canopy Diameter (in.) | 5.00           |
| Top to Outlet                       | 2.50           |
| Wire Quantity                       | 2              |
| Compliance                          |                |
| Safety Listing                      | cETLus         |
| Location Rating                     | Wet            |
| UL Application                      | Wall           |