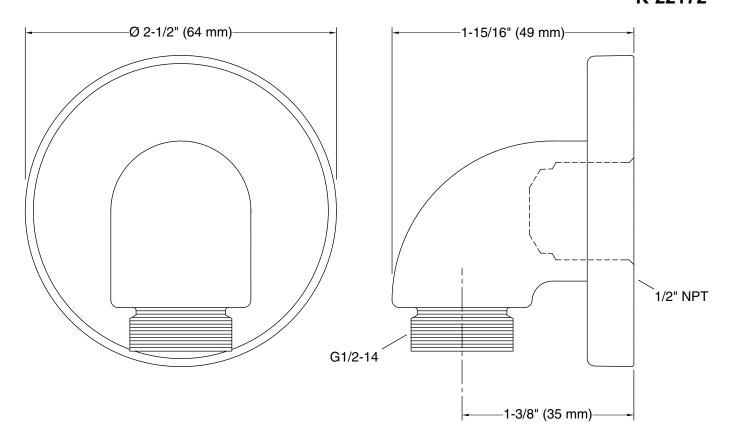

aucet cleaner



## Codes/Standards

ASME A112.18.1/CSA B125.1

# KOHLER® Faucet Lifetime Limited Warranty

See website for detailed warranty information.

### **Available Colors/Finishes**

Color tiles intended for reference only.

| Color | Code | Description                   |
|-------|------|-------------------------------|
|       | CP   | Polished Chrome               |
|       | SN   | Vibrant® Polished Nickel      |
|       | BGD  | Vibrant® Moderne Brushed Gold |
|       | BN   | Vibrant® Brushed Nickel       |
|       | BV   | Vibrant® Brushed Bronze       |
|       | BL   | Matte Black                   |
|       | RGD  | Vibrant Rose Gold             |
|       | TT   | Vibrant Titanium              |





# Purist® Stillness®

Wall-mount supply elbow with check valve K-22172



## **Technical Information**

All product dimensions are nominal.

### **Notes**

Install this product according to the installation instructions.