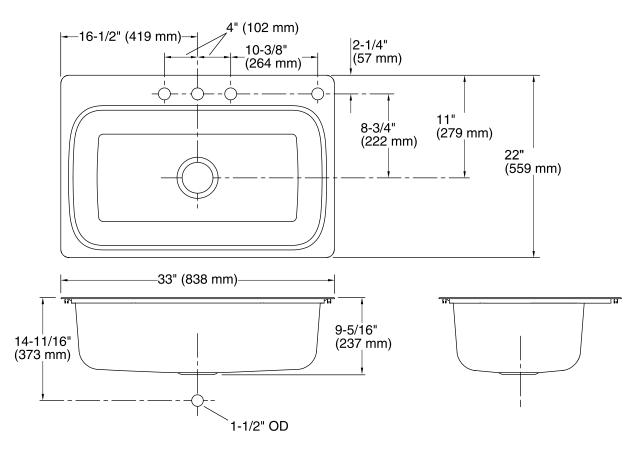

## **Technical Information**

All product dimensions are nominal.

Bowl area (Only) Length: 29-7/16" (748 mm)

Width: 15-11/16" (399 mm) Bowl depth: 9" (229 mm) Water depth: 9" (229 mm)

Number of deck holes: 4

Faucet hole(s): 1-7/16" (37 mm)
Soap/Lotion hole: 1-7/16" (37 mm)
Drain hole: 3-3/4" (94 mm)