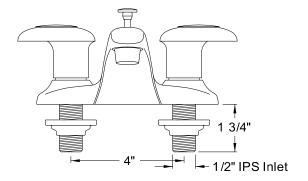

# MODEL#: **EB6151**

## PRODUCT SPECIFICATION SHEET

DESCRIPTION:

4" Centerset Lavatory Faucet

#### MODEL SHOWN: EB6151

**Note:** Photo above and Drawing below shows overall style of the product, handle styles may be different to the product model number this specification sheet is refering to