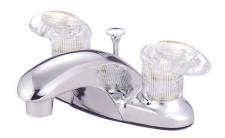

# MODEL#: **EB6151**

## PRODUCT SPECIFICATION SHEET

DESCRIPTION:

4" Centerset Lavatory Faucet

#### MODEL SHOWN: EB6151

**Note:** Photo above and Drawing below shows overall style of the product, handle styles may be different to the product model number this specification sheet is refering to