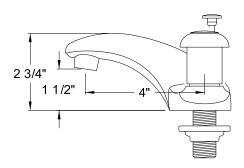

# MODEL#: **EB6151**

## PRODUCT SPECIFICATION SHEET

DESCRIPTION:

4" Centerset Lavatory Faucet

#### MODEL SHOWN: EB6151

**Note:** Photo above and Drawing below shows overall style of the product, handle styles may be different to the product model number this specification sheet is refering to