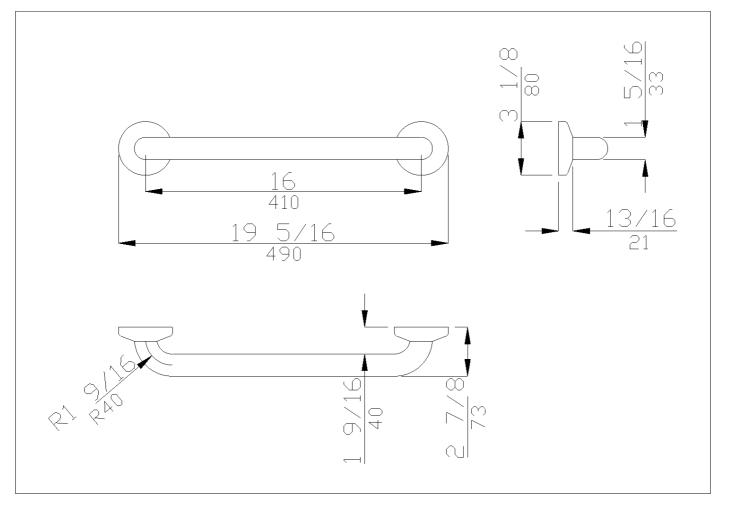

### Basic technical data sheet

Straight grab bar, made of seamless zinc-plated steel pipe, coated with antimicrobial, biocompatible and warm-to-the-touch vinyl/PVC coated

## Code G02JAS02 Series Maxima

| Net weight lb.  | 2,25 Di | imensions [Wx | DxH] In. | 19 5/16x2 7/8x3 1/8 |  |
|-----------------|---------|---------------|----------|---------------------|--|
| In use weight o | apacity | Vertical lb.  | 330,69   |                     |  |