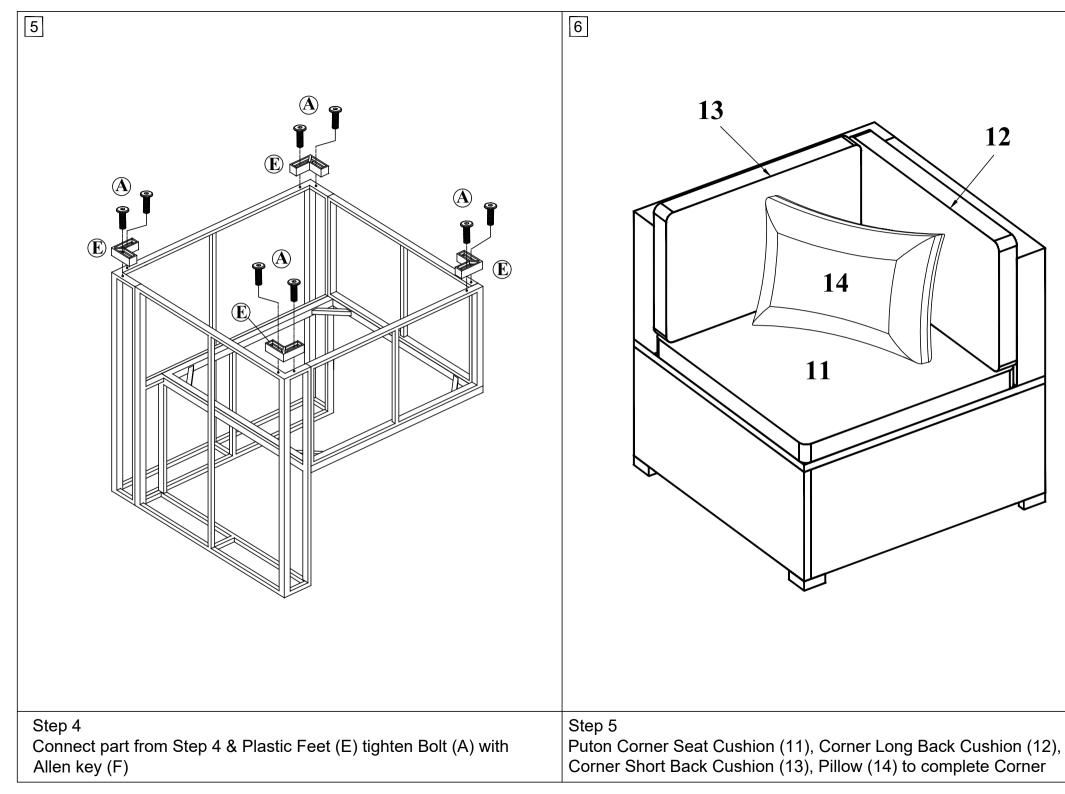

# Part List and Hardware List

| PIECE | DESCRIPTION                                    | PICTURE    | QUANTIT |
|-------|------------------------------------------------|------------|---------|
| 3     | Table side frame                               | Р          | 2X      |
| 4     | Corner side frame/<br>Table front & rear frame | В          | 4X      |
| 7     | Corner back frame                              | Ħ          | 2X      |
| 8     | Corner armrest frame                           | Ø          | 2X      |
| 9     | Corner seat frame                              | $\diamond$ | 2X      |
| 10    | Corner front frame                             | Ш          | 2X      |
| 11    | Corner seat cushion                            |            | 2X      |
| 12    | Corner long back cushion                       |            | 2X      |
| 13    | Corner short back cushion                      |            | 2X      |
| 14    | Pillow                                         |            | 2X      |
| 15    | Table top frame                                | $\diamond$ | 1X      |
| 16    | Glass table                                    |            | 1X      |
| А     | Allen bolt(M6x25 mm)                           | <b>*</b>   | 24X     |
| В     | Allen bolt(M6x30 mm)                           | <b>*</b>   | 26X     |
| С     | Allen bolt(M6x40 mm)                           | <b>~</b>   | 12X     |
| D     | Flat washer                                    | 0          | 38X     |
| E     | Plastic feet                                   |            | 12X     |
| F     | Allen key                                      |            | 2X      |

## Part List and Hardware List

| PIECE | DESCRIPTION               | PICTURE      | QUANTITY |
|-------|---------------------------|--------------|----------|
| 4     | Corner side frame         | B            | 2X       |
| 7     | Corner back frame         | 田            | 2X       |
| 8     | Corner armrest frame      | Ð            | 2X       |
| 9     | Corner seat frame         | $\diamond$   | 2X       |
| 10    | Corner front frame        |              | 2X       |
| 11    | Corner seat cushion       |              | 2X       |
| 12    | Corner long back cushion  |              | 2X       |
| 13    | Corner short back cushion |              | 2X       |
| 14    | Pillow                    |              | 2X       |
| А     | Allen bolt(M6x25 mm)      | <b>9</b>     | 16X      |
| В     | Allen bolt(M6x30 mm)      | 9            | 14X      |
| С     | Allen bolt(M6x40 mm)      | <b>6</b>     | 12X      |
| D     | Flat washer               | 0            | 26X      |
| E     | Plastic feet              |              | 8X       |
| F     | Allen key                 | $\checkmark$ | 1X       |