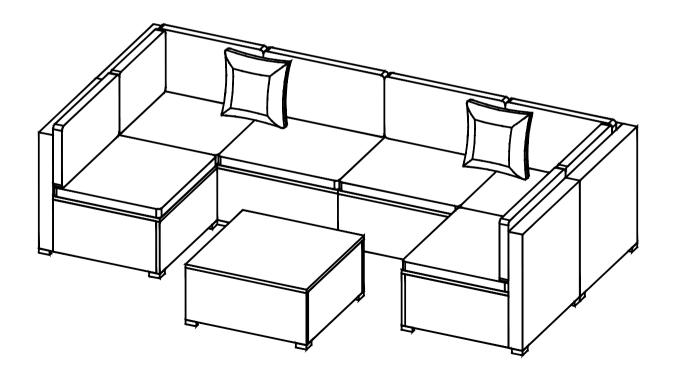

# Part List and Hardware List

| PIECE | DESCRIPTION                                    | PICTURE    | QUANTIT |
|-------|------------------------------------------------|------------|---------|
| 3     | Table side frame                               | Р          | 2X      |
| 4     | Corner side frame/<br>Table front & rear frame | В          | 4X      |
| 7     | Corner back frame                              | Ħ          | 2X      |
| 8     | Corner armrest frame                           | Ø          | 2X      |
| 9     | Corner seat frame                              | $\diamond$ | 2X      |
| 10    | Corner front frame                             | Ш          | 2X      |
| 11    | Corner seat cushion                            |            | 2X      |
| 12    | Corner long back cushion                       |            | 2X      |
| 13    | Corner short back cushion                      |            | 2X      |
| 14    | Pillow                                         |            | 2X      |
| 15    | Table top frame                                | $\diamond$ | 1X      |
| 16    | Glass table                                    |            | 1X      |
| А     | Allen bolt(M6x25 mm)                           | <b>*</b>   | 24X     |
| В     | Allen bolt(M6x30 mm)                           | <b>*</b>   | 26X     |
| С     | Allen bolt(M6x40 mm)                           | <b>~</b>   | 12X     |
| D     | Flat washer                                    | 0          | 38X     |
| E     | Plastic feet                                   |            | 12X     |
| F     | Allen key                                      |            | 2X      |

Weight Capacity: 275 Lbs (single seat) 550 Lbs (towperson seat) Warning: Do not stand on chair Warning: Do not over torque bolts/screws

Product Dimensions: 26.38"x26.38"x26.38" H (Chair) 26.38"x26.38"x26.38" H (Corner) 26.38"x26.38"x13.97" H (Table)