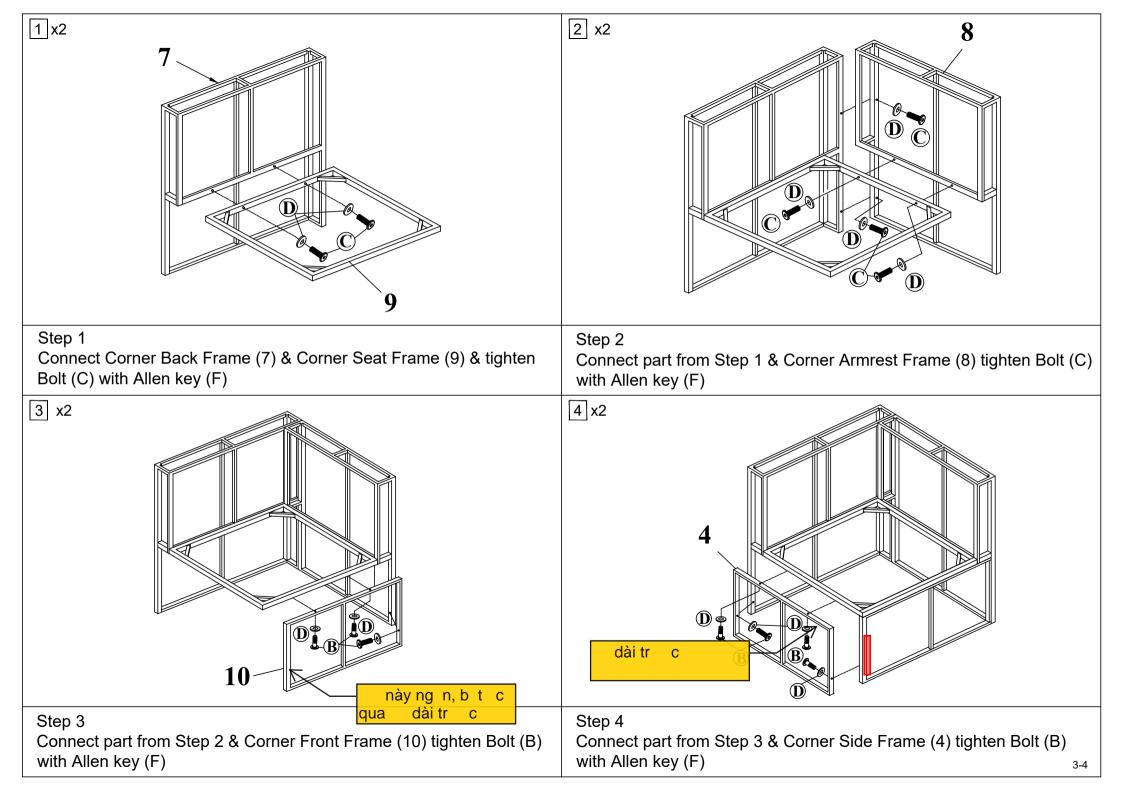

# Part List and Hardware List

| PIECE | DESCRIPTION                                    | PICTURE    | QUANTIT |
|-------|------------------------------------------------|------------|---------|
| 3     | Table side frame                               | Р          | 2X      |
| 4     | Corner side frame/<br>Table front & rear frame | В          | 4X      |
| 7     | Corner back frame                              | Ħ          | 2X      |
| 8     | Corner armrest frame                           | Ø          | 2X      |
| 9     | Corner seat frame                              | $\diamond$ | 2X      |
| 10    | Corner front frame                             | Ш          | 2X      |
| 11    | Corner seat cushion                            |            | 2X      |
| 12    | Corner long back cushion                       |            | 2X      |
| 13    | Corner short back cushion                      |            | 2X      |
| 14    | Pillow                                         |            | 2X      |
| 15    | Table top frame                                | $\diamond$ | 1X      |
| 16    | Glass table                                    |            | 1X      |
| А     | Allen bolt(M6x25 mm)                           | <b>*</b>   | 24X     |
| В     | Allen bolt(M6x30 mm)                           | <b>*</b>   | 26X     |
| С     | Allen bolt(M6x40 mm)                           | <b>~</b>   | 12X     |
| D     | Flat washer                                    | 0          | 38X     |
| E     | Plastic feet                                   |            | 12X     |
| F     | Allen key                                      |            | 2X      |

## Part List and Hardware List

| PIECE | DESCRIPTION               | PICTURE      | QUANTITY |
|-------|---------------------------|--------------|----------|
| 4     | Corner side frame         | B            | 2X       |
| 7     | Corner back frame         | 田            | 2X       |
| 8     | Corner armrest frame      | Ð            | 2X       |
| 9     | Corner seat frame         | $\diamond$   | 2X       |
| 10    | Corner front frame        |              | 2X       |
| 11    | Corner seat cushion       |              | 2X       |
| 12    | Corner long back cushion  |              | 2X       |
| 13    | Corner short back cushion |              | 2X       |
| 14    | Pillow                    |              | 2X       |
| А     | Allen bolt(M6x25 mm)      | <b>9</b>     | 16X      |
| В     | Allen bolt(M6x30 mm)      | 9            | 14X      |
| С     | Allen bolt(M6x40 mm)      | <b>6</b>     | 12X      |
| D     | Flat washer               | 0            | 26X      |
| E     | Plastic feet              |              | 8X       |
| F     | Allen key                 | $\checkmark$ | 1X       |