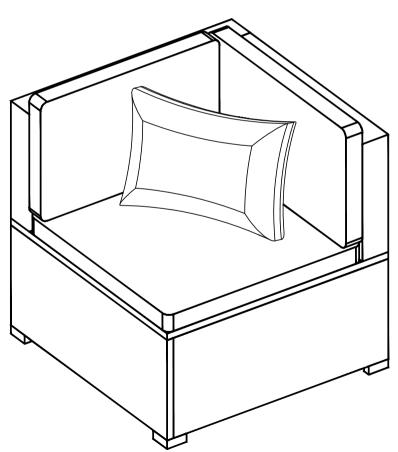

## Part List and Hardware List

| PIECE | DESCRIPTION               | PICTURE      | QUANTITY |
|-------|---------------------------|--------------|----------|
| 4     | Corner side frame         | B            | 2X       |
| 7     | Corner back frame         | 田            | 2X       |
| 8     | Corner armrest frame      | Ð            | 2X       |
| 9     | Corner seat frame         | $\diamond$   | 2X       |
| 10    | Corner front frame        |              | 2X       |
| 11    | Corner seat cushion       |              | 2X       |
| 12    | Corner long back cushion  |              | 2X       |
| 13    | Corner short back cushion |              | 2X       |
| 14    | Pillow                    |              | 2X       |
| А     | Allen bolt(M6x25 mm)      | <b>9</b>     | 16X      |
| В     | Allen bolt(M6x30 mm)      | 9            | 14X      |
| С     | Allen bolt(M6x40 mm)      | <b>6</b>     | 12X      |
| D     | Flat washer               | 0            | 26X      |
| E     | Plastic feet              |              | 8X       |
| F     | Allen key                 | $\checkmark$ | 1X       |

Weight Capacity : 275 Lbs (single seat) 550 Lbs (towperson seat) Warning : Do not stand on chair Warning : Do not over torque bolts/screws

4-4