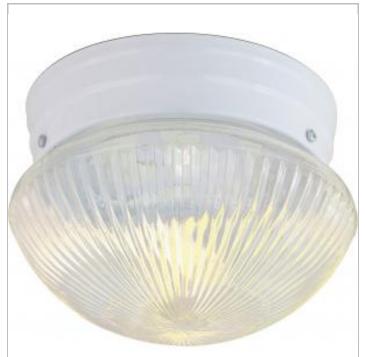

## General

| Finish                    | Polished Brass |
|---------------------------|----------------|
| Style                     | Traditional    |
| Number of Lamps           | 2              |
| Height (in.)              | 6.00           |
| Width (in.)               | 9.50           |
| Indoor or Outdoor Fixture | Indoor         |

| Specifications    |              |
|-------------------|--------------|
| Base              | Medium       |
| Bulb Type         | Incandescent |
| Max Wattage       | 60           |
| Voltage           | 120V         |
| Bulb Included     | No           |
| Glass Description | Clear Ribbed |
| Weight (lb.)      | 3.56         |
| Fixture Type      | Flush Mount  |
| Fixture Material  | Clear Glass  |