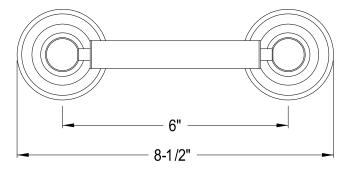

## MODEL#:**EBA5568C**PRODUCT SPECIFICATION SHEET

**DESCRIPTION:** 

Royale Toilet Paper Holder, Cp

**Note:** Please always check with Elements of Design Customer Service for Cartridge Model Number Verification before you order.

**Note:** Photo above and Drawing below shows overall style of the product, handle styles may be different to the product model number this specification sheet is refering to