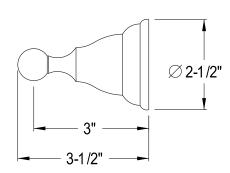

## MODEL#:**EBA5568C**PRODUCT SPECIFICATION SHEET

**DESCRIPTION:** 

Royale Toilet Paper Holder, Cp

**Note:** Please always check with Elements of Design Customer Service for Cartridge Model Number Verification before you order.

**Note:** Photo above and Drawing below shows overall style of the product, handle styles may be different to the product model number this specification sheet is refering to