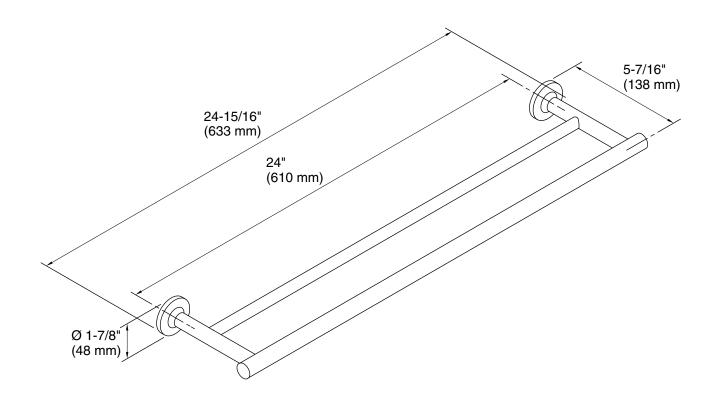

## **Technical Information**

All product dimensions are nominal.

Material: Metal