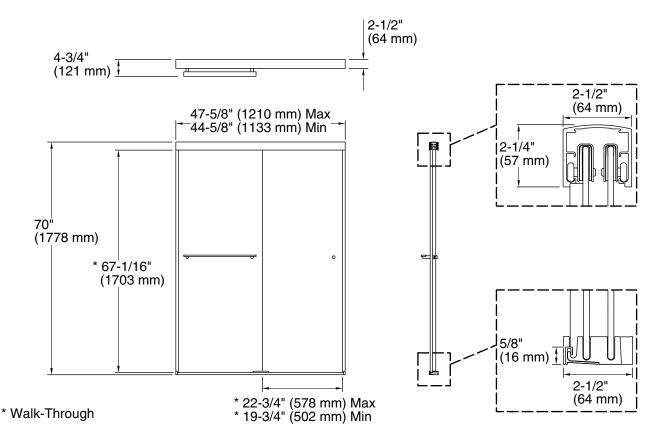

## **Technical Information**

All product dimensions are nominal.

| Installation type:   | For shower base installation |
|----------------------|------------------------------|
| Opening style:       | Sliding/Bypass               |
| Opening Width - Min: | 44-5/8" (1133 mm)            |
| Opening Width - Max: | 47-5/8" (1210 mm)            |
| Walk-through - Min:  | 19-3/4" (502 mm)             |
| Walk-through - Max:  | 22-3/4" (578 mm)             |
| Base-To-Wall Radius  | 3/8" (10 mm)                 |
| – Max:               |                              |
| Glass thickness:     | 5/16" (8 mm)                 |
| Glass coating:       | CleanCoat®                   |

#### Notes

Install this product according to the installation guide.

Wall jambs are made of clear plastic and may not cover existing shower door holes.

NOTICE: The vertical opening should be a minimum of 72-1/2" (1842 mm) to allow clearance for installing the top track over the wall jambs.