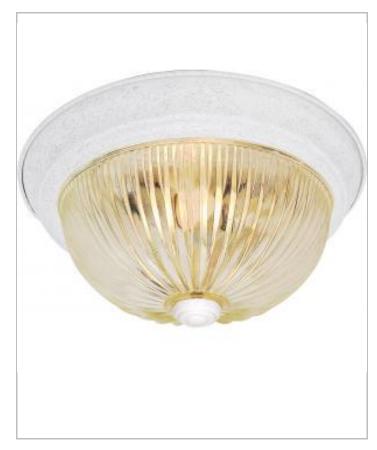

## General

| Finish                    | Textured White |
|---------------------------|----------------|
| Style                     | Traditional    |
| Number of Lamps           | 3              |
| Height (in.)              | 6.00           |
| Width (in.)               | 15.25          |
| Indoor or Outdoor Fixture | Indoor         |

## Specifications

| Base              | Medium       |
|-------------------|--------------|
| Bulb Type         | Incandescent |
| Max Wattage       | 60           |
| Voltage           | 120V         |
| Bulb Included     | No           |
| Glass Description | Clear Ribbed |
| Weight (lb.)      | 6.00         |
| Fixture Type      | Flush Mount  |
| Fixture Material  | Clear Glass  |