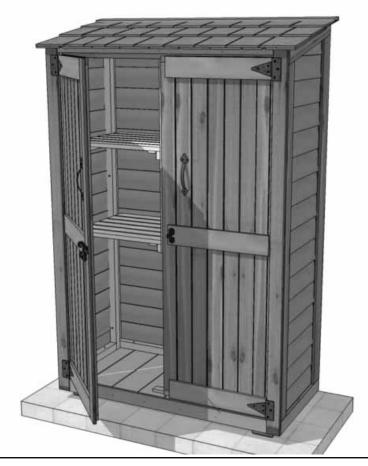

## 4'x2' Garden Chalet Item#GC42

The Garden Chalet shed is large enough to store most common garden tools such as rakes and hoses or perfect for all your pool accessories.

## The Garden Chalet Kit Includes:

- · 2 Adjustable Storage Shelves
- · Made of Durable Western Red Cedar
- Double Doors
- · All Hardware Included
- Cedar Shingle Roof
- Panelized Cedar Bevel Sided Walls
- Panelized for Quick and Easy Assembly
- \*Approximately 4 Hours to Assemble.