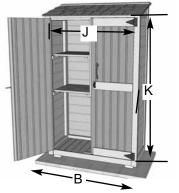

## Specifications:

- A: Floor Footprint =  $45 \frac{1}{4}$ " wide x 20  $\frac{5}{8}$ " deep
- B: Overall Width Incl. Roof Overhang = 49 1/4"
- C: Overall Depth Incl. Roof Overhang = 22 1/2"
- D: Overall Height Incl. Floor & Roof (Front) = 67 1/2"
- E: Overall Height Incl. Floor & Roof (Rear) = 72 1/2"
- F: Interior Width frame to frame = 40 3/4"
- G: Interior Depth frame to frame = 15 1/2"
- H: Interior Height from floor (front)= 62 3/4"
- I: Interior Height from floor (rear)= 66"
- J: Door Width = 40" wide
- K: Door Height = 61 1/4" high