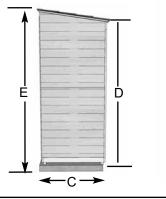

## Specifications:

- A: Floor Footprint =  $45 \frac{1}{4}$ " wide x 20  $\frac{5}{8}$ " deep
- B: Overall Width Incl. Roof Overhang = 49 1/4"
- C: Overall Depth Incl. Roof Overhang = 22 1/2"
- D: Overall Height Incl. Floor & Roof (Front) = 67 1/2"
- E: Overall Height Incl. Floor & Roof (Rear) = 72 1/2"
- F: Interior Width frame to frame = 40 3/4"
- G: Interior Depth frame to frame = 15 1/2"
- H: Interior Height from floor (front)= 62 3/4"
- I: Interior Height from floor (rear)= 66"
- J: Door Width = 40" wide
- K: Door Height = 61 1/4" high