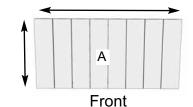

## Specifications:

- A: Floor Footprint =  $45 \frac{1}{4}$ " wide x 20  $\frac{5}{8}$ " deep
- B: Overall Width Incl. Roof Overhang = 49 1/4"
- C: Overall Depth Incl. Roof Overhang = 22 1/2"
- D: Overall Height Incl. Floor & Roof (Front) = 67 1/2"
- E: Overall Height Incl. Floor & Roof (Rear) = 72 1/2"
- F: Interior Width frame to frame = 40 3/4"
- G: Interior Depth frame to frame = 15 1/2"
- H: Interior Height from floor (front)= 62 3/4"
- I: Interior Height from floor (rear)= 66"
- J: Door Width = 40" wide
- K: Door Height = 61 1/4" high