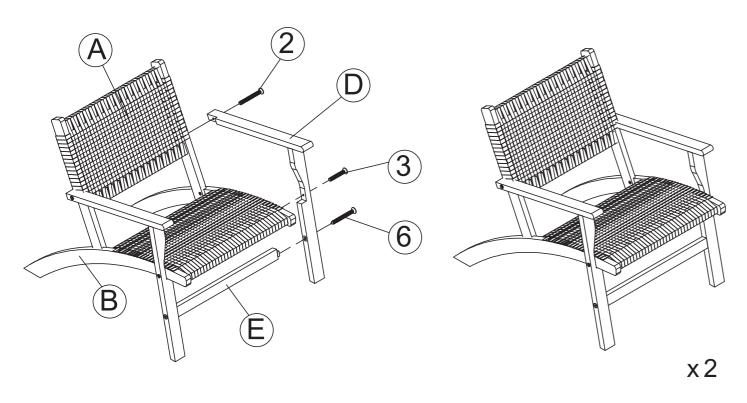

### **ASSEMBLY INSTRUCTION**

STEP 1

x 2

x 2

STEP 3

x 2

\_ \_

5

#### STEP 4