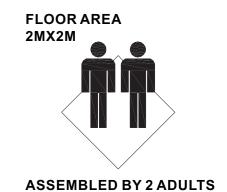

# **Before You Start**

- Read each step carefully before starting. It is very important to ensure each step followed in correct order, otherwise assembly difficulties may occur.
- Most of board parts are labeled or stamped on the raw edges. Have a check to make sure all parts are included.
- ⚠ Work in a spacious area, preferably on a carpet close to where the unit will be used.
- Neep the handtools close at hand. Do not use power tools to assemble your furniture. They may scratch or damage the parts.