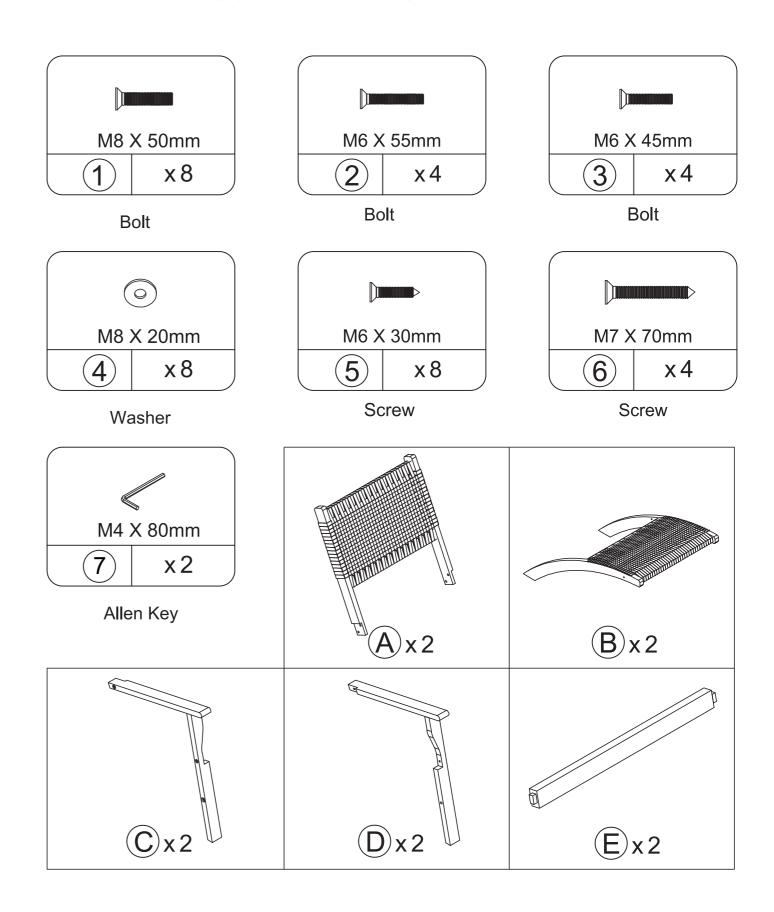

# **Before You Start**

- Read each step carefully before starting. It is very important to ensure each step followed in correct order, otherwise assembly difficulties may occur.
- Most of board parts are labeled or stamped on the raw edges. Have a check to make sure all parts are included.
- ⚠ Work in a spacious area, preferably on a carpet close to where the unit will be used.
- Neep the handtools close at hand. Do not use power tools to assemble your furniture. They may scratch or damage the parts.

#### **ASSEMBLY INSTRUCTION**

### **ASSEMBLY INSTRUCTION**

STEP 1

x 2

x 2

STEP 3

x 2

\_ \_

5