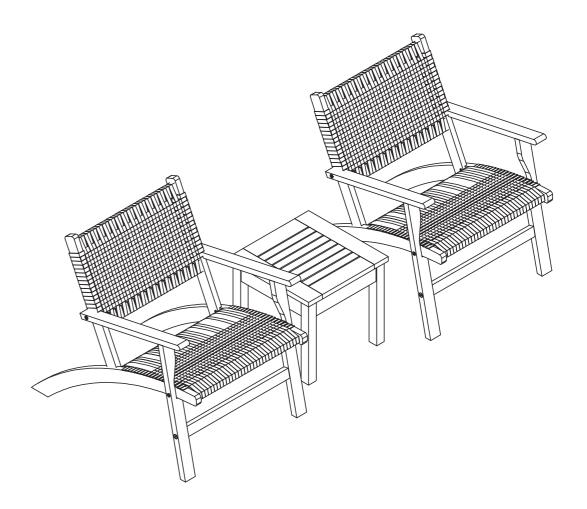

#### **USER'S MANUAL 3 Pieces Patio Rattan Conversation Set OP70267**

THIS INSTRUCTION BOOKLET CONTAINS IMPORTANT SAFETY INFORMATION. PLEASE READ AND KEEP FOR FUTURE REFERENCE.