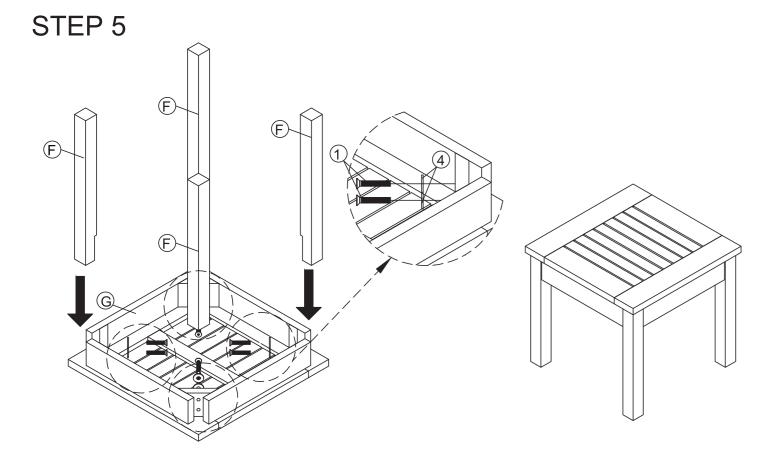

* 

Visit us: www.costway.com













# **Contact Us!**

#### Do NOT return this item.

Contact our friendly customer service department for help first.



# **Before You Start**



- Read each step carefully before starting. It is very important to ensure each step followed in correct order, otherwise assembly difficulties may occur.
- Most of board parts are labeled or stamped on the raw edges. Have a check to make sure all parts are included.
- ⚠ Work in a spacious area, preferably on a carpet close to where the unit will be used.
- Neep the handtools close at hand. Do not use power tools to assemble your furniture. They may scratch or damage the parts.



#### **ASSEMBLY INSTRUCTION**





### **ASSEMBLY INSTRUCTION**

STEP 1



x 2



x 2

STEP 3



x 2

\_ \_

5

#### STEP 4





### **Care and Maintenance**

Use a soft, clean cloth that will not scratch the surface when dusting. Use of furniture polish is not necessary.

Should you choose to use polish, test first in an inconspicuous area. Using solvents of any kind on your furniture may damage the finish.

Liquid spills should be removed immediately. Using a soft clean cloth, blot the spill gently. Avoid rubbing.

Check bolts/screws periodically and tighten them if necessary.

### Further advice about wood furniture care

Please protect your outdoor furniture with a cover when not in use since Long-term sunlight exposure will result in the damage on the surface.

In addition to sunlight damage, wood and metal frame suffers when exposed to extremes in temperature and humidity.

Proper care and cleaning at home w