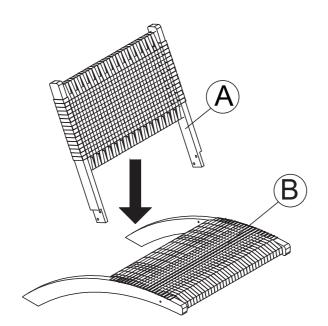

damaged parts will be shipped ASAP!

**Follow Costway** 

Visit us: www.costway.com













# **Contact Us!**

#### Do NOT return this item.

Contact our friendly customer service department for help first.



# **Before You Start**



- Read each step carefully before starting. It is very important to ensure each step followed in correct order, otherwise assembly difficulties may occur.
- Most of board parts are labeled or stamped on the raw edges. Have a check to make sure all parts are included.
- ⚠ Work in a spacious area, preferably on a carpet close to where the unit will be used.
- Neep the handtools close at hand. Do not use power tools to assemble your furniture. They may scratch or damage the parts.



#### **ASSEMBLY INSTRUCTION**





### **ASSEMBLY INSTRUCTION**

STEP 1



x 2



x 2

STEP 3



x 2

\_ \_

5

#### STEP 4





### **Care and Maintenance**

Use a soft, clean cloth that will not scratch the surface when dusting. Use of furniture polish is not necessary.

Should you choose to use polish, test first in an inconspicuous area. Using solvents of any kind on your furniture may damage the finish.

Liquid spills should be removed immediately. Using a soft clean cloth, blot the spill gently. Avoid rubbing.

Check bolts/screws periodically and tighten them if necessary.

### Further advice about wood furniture care

Please protect your outdoor furniture with a cover when not in use since Long-term sunlight exposure will result in the damage on the surface.

In addition to sunlight damage, wood and metal frame suffers when exposed to extremes in tempera