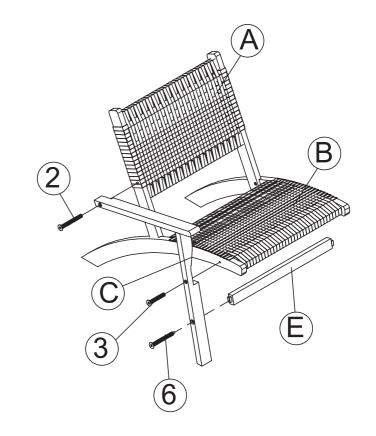

#### **ASSEMBLY INSTRUCTION**

### **ASSEMBLY INSTRUCTION**

STEP 1

x 2

x 2

STEP 3

x 2

\_ \_

5