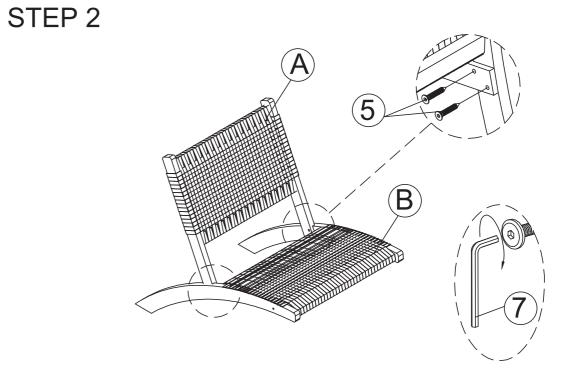

parts will be shipped ASAP!

**Follow Costway** 

Visit us: www.costway.com













# **Contact Us!**

#### Do NOT return this item.

Contact our friendly customer service department for help first.



# **Before You Start**



- Read each step carefully before starting. It is very important to ensure each step followed in correct order, otherwise assembly difficulties may occur.
- Most of board parts are labeled or stamped on the raw edges. Have a check to make sure all parts are included.
- ⚠ Work in a spacious area, preferably on a carpet close to where the unit will be used.
- Neep the handtools close at hand. Do not use power tools to assemble your furniture. They may scratch or damage the parts.



#### **ASSEMBLY INSTRUCTION**





### **ASSEMBLY INSTRUCTION**

STEP 1



x 2



x 2

STEP 3



x 2

\_ \_

5

#### STEP 4





### **Care and Maintenance**

Use a soft, clean cloth that will not scratch the surface when dusting. Use of furniture polish is not necessary.

Should you choose to use polish, test first in an inconspicuous area. Using solvents of any kind on your furniture may damage the finish.

Liquid spills should be removed immediately. Using a soft clean cloth, blot the spill gently. Avoid rubbing.

Check bolts/screws periodically and tighten them if necessary.

### Further advice about wood furniture care

Please protect your outdoor furniture with a cover when not in use since Long-term sunlight exposure will result in the damage on the surface.

In addition to sunlight damage, wood and metal frame suffers when exposed to extremes in temperature an