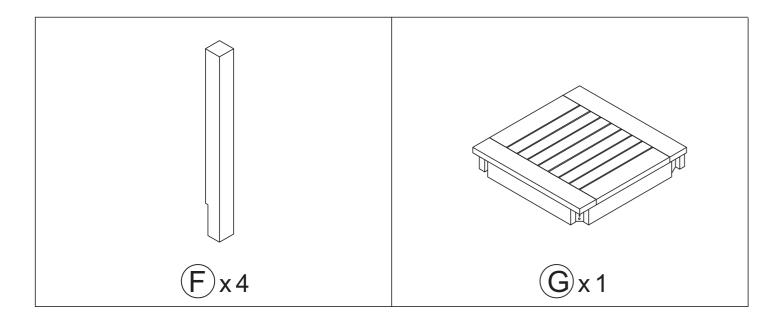

# **Before You Start**

- Read each step carefully before starting. It is very important to ensure each step followed in correct order, otherwise assembly difficulties may occur.
- Most of board parts are labeled or stamped on the raw edges. Have a check to make sure all parts are included.
- ⚠ Work in a spacious area, preferably on a carpet close to where the unit will be used.
- Neep the handtools close at hand. Do not use power tools to assemble your furniture. They may scratch or damage the parts.

#### **ASSEMBLY INSTRUCTION**

### **ASSEMBLY INSTRUCTION**

STEP 1

x 2

x 2

STEP 3

x 2

\_ \_

5