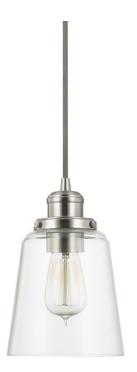

# 1 LIGHT PENDANT

**Brushed Nickel** 

Available Finishes: Burnished Bronze (BB), Brushed Nickel (BN), Graphite and Aged Brass (GA), Polished Nickel (PN)

#### **DIMENSIONS**

Dimensions: 6"W x 9.25"H Fixture Body Height: 9.25" Product Weight: 2.5 lbs. Max. Hanging Height: 107.25" Min. Hanging Height: 15.25"

96" Wire

Canopy: 5"W x 1.25"H

## **GLASS DESCRIPTION**

Clear Glass

Glass Dimensions: 6"W X 6.75"H