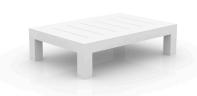

# JUT COFFEE TABLE 120x80x30

# Description 120 - 47¼" Made of polyethylene resin by rotational moulding.100% Recyclable. Item suitable for indoor and outdoor use. Available in different finishes. 30 Weight 11 %" 16 Kg 80 31 ½" JUT Mesa Baja 120 x 80 JUT Mesa Baja 120 x 80 JUT Low Table 47¼" x 31 ½"