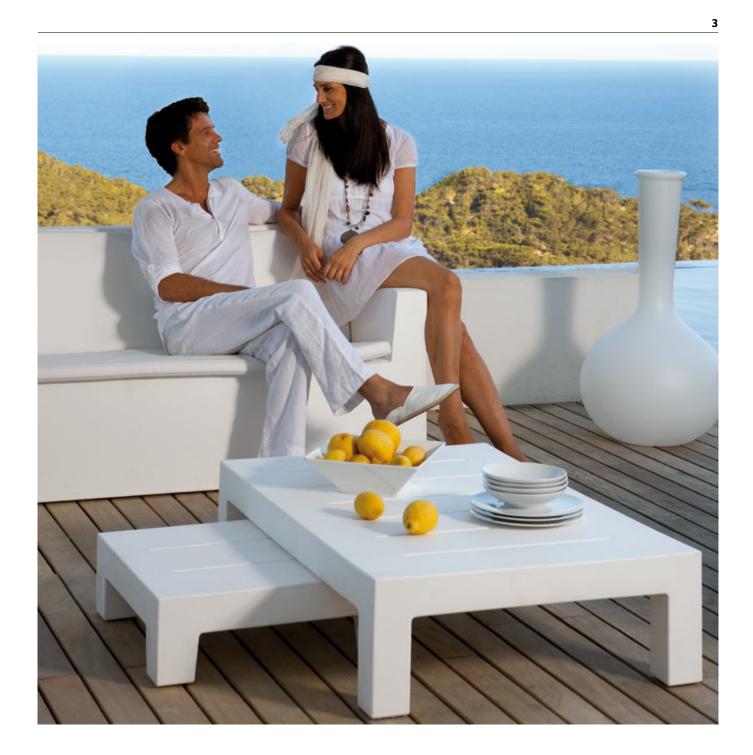

## **By Studio Vondom**

The Jut collection was the first collection of minimalist outdoor furniture created by Vondom Studio; which was characterized by it's ergonomic shapes, functionality and because it was 100% recyclable.

This collection is also composed by the "Lisa" outdoor carpets, Bubbles and The Second Ligth lamps, which make this a complete collection for those terrace spaces in which minimalism and exclusivity are an essential. View online: <u>https://www.vondom.com/products/44403</u>