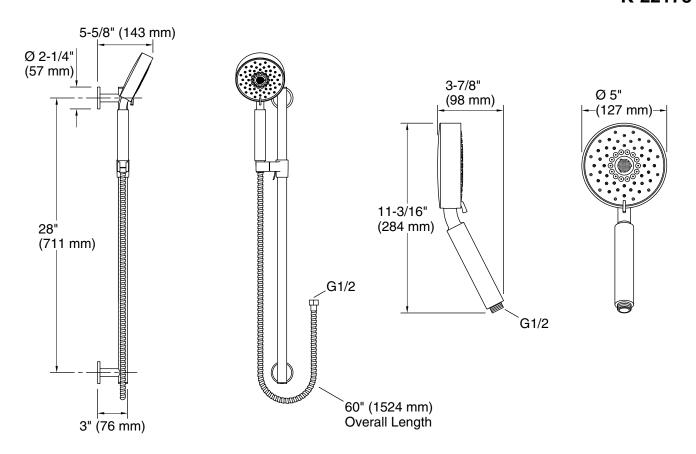

mounting brackets for installation flexibility.
- Coordinates with Purist<sup>®</sup>, Stillness<sup>®</sup>, and Composed<sup>®</sup> faucets and accessories.

#### Material

KOHLER finishes resist corrosion and tarnishing.



ADA OBC

#### Codes/Standards

ASME A112.18.1/CSA B125.1 DOE - Energy Policy Act 1992 ADA ICC/ANSI A117.1 OBC

### **KOHLER® Faucet Lifetime Limited Warranty**

See website for detailed warranty information.

#### Available Colors/Finishes

Color tiles intended for reference only.

| Color | Code | Description             |
|-------|------|-------------------------|
|       | CP   | Polished Chrome         |
|       | BN   | Vibrant® Brushed Nickel |
|       | BL   | Matte Black             |





### **Purist®**

# 2.5 gpm multifunction handshower kit **K-22178**



#### **Technical Information**

All product dimensions are nominal.

#### **Notes**

Install this product according to the installation instructions.

IMPORTANT! The slide bar must be mounted to stud framing supports at both the top and bottom mounting locations. Plastic wall anchors will not support the slide bar. Do not use or depend on plastic wall anchors to attach the slide bar.

Plumbing codes may require that an atmospheric vacuum breaker be installed in-line to handshowers. Consult with local codes.

ADA, OBC compliant when installed to the specific requirements of these regulations.