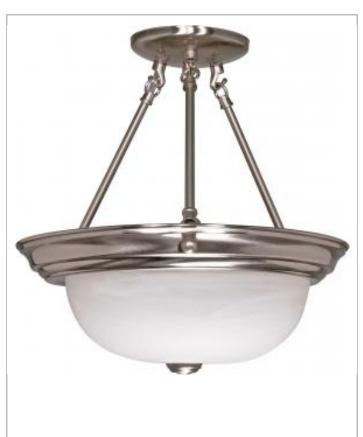

## General

| Finish                    | Brushed Nickel |
|---------------------------|----------------|
| Style                     | Contemporary   |
| Number of Lamps           | 3              |
| Height (in.)              | 15.50          |
| Width (in.)               | 15.25          |
| Length (in.)              | 15.25          |
| Indoor or Outdoor Fixture | Indoor         |

| Specifications    |                     |  |
|-------------------|---------------------|--|
| Bulb Type         | Compact Fluorescent |  |
| Bulb Included     | Yes                 |  |
| Glass Description | Alabaster           |  |
| Fixture Type      | Semi Flush          |  |
| Fixture Material  | Glass / Metal       |  |