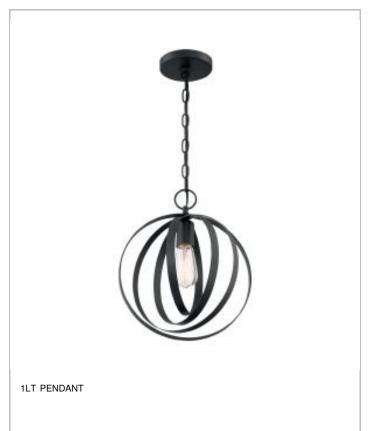

| General                   |             |
|---------------------------|-------------|
| Finish                    | Matte Black |
| Style                     | Glam        |
| Number of Lamps           | 1           |
| Height (in.)              | 14.50       |
| Width (in.)               | 12.00       |
| Indoor or Outdoor Fixture | Indoor      |

| Specifications     |                |
|--------------------|----------------|
| Base               | Medium         |
| Bulb Type          | Incandescent   |
| Max Wattage        | 100            |
| Voltage            | 120V           |
| Bulb Included      | No             |
| Glass Description  | Not Applicable |
| Fabric Description | N/A            |
| Weight (lb.)       | 4.31           |
| Sloped Ceiling     | Yes            |
| Fixture Type       | Pendant        |
| Fixture Material   | Steel          |

| Dimensions                          |        |
|-------------------------------------|--------|
| Back Plate or Canopy Height (in.)   | 0.79   |
| Back Plate or Canopy Diameter (in.) | 5.00   |
| Chain Length                        | 48 in. |
| Wire Quantity                       | 1      |