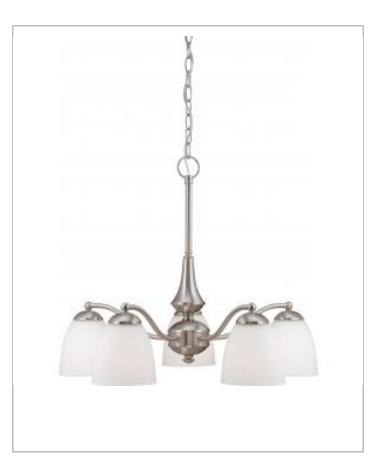

| FI ÷ | n e | ra | H |
|------|-----|----|---|
|      |     |    |   |
|      |     |    |   |

| Finish                    | Brushed Nickel                       |
|---------------------------|--------------------------------------|
| Style                     | Transitional                         |
| Number of Lamps           | 5                                    |
| Height (in.)              | 20.00                                |
| Width (in.)               | 25.00                                |
| Length (in.)              | 20.00                                |
| Indoor or Outdoor Fixture | Indoor                               |
| Specifications            |                                      |
| Base                      | Bi Pin GU24                          |
| Bulb Type                 | Compact Fluorescent                  |
| Bulb Included             | Yes                                  |
| Glass Description         | Frosted                              |
| Fixture Type              | Chandelier                           |
| Fixture Material          | Glass / Metal                        |
| Dimensions                |                                      |
| Chain Length              | 48 in.                               |
| Compliance                |                                      |
| UL Application            | Ceiling                              |
| Energy Star               | No                                   |
| CA Prop 65                | Lead                                 |
| RoHS Compliant            | Yes                                  |
| Additional Information    |                                      |
| Includes                  | (5) 13W Compact Fluorescent<br>Lamps |
| Warranty                  | 2 Year Limited                       |