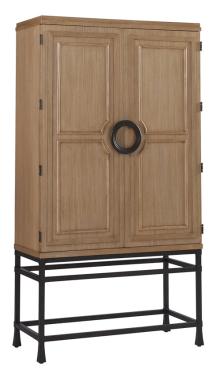

## Jade Bar/Chest On Stand

Item #:920-976C

| DESCRIPTION | Every space needs a statement piece that draws the eye when one enters the room. The      |
|-------------|-------------------------------------------------------------------------------------------|
|             | Jade bar, which also functions as a door chest or entertainment unit, is available in the |
|             | Sandstone, Sailcloth, Marine or Seaglass finishes for exactly that purpose. Its hammered  |
|             | metal base, in an aged bronze finish, and custom door hardware are captivating. There is  |
|             | one full-extension self-closing drawer, above which is a stationary shelf and two         |
|             | adjustable shelves. Grommets in the back panel accommodate electronics and the doors      |
|             | open 270 degrees for media viewing.                                                       |
| DIMENSIONS  | 42¼W x 19¼D x 78H in.                                                                     |