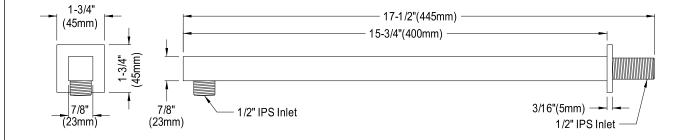

## **DESCRIPTION:**

Claremont 15.7" Brass Square Tube W/Flange, Cp

**Note:** Please always check with Elements of Design Customer Service for Cartridge Model Number Verification before you order.

**Note:** Photo above and Drawing below shows overall style of the product, handle styles may be different to the product model number this specification sheet is refering to