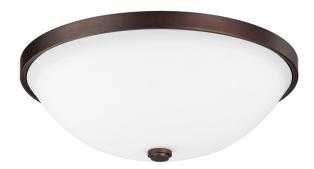

# **2 LIGHT FLUSH MOUNT**

**Burnished Bronze** 

Available Finishes: Antique Nickel (AN), Burnished Bronze (BB), Gold Leaf (CG), Matte Nickel (MN), Winter Gold (WG)

# **GLASS DESCRIPTION**

Soft White Glass

Glass Dimensions: 11.75"W X 3"H