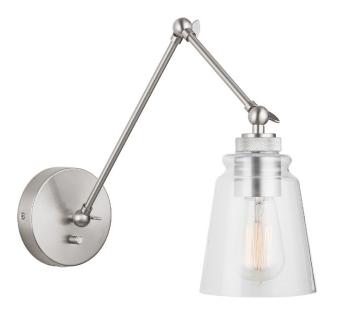

# 1 LIGHT LAMP

**Brushed Nickel** 

Available Finishes: Aged Brass (AD), Brushed Nickel (BN), Matte

Black (MB)

### **DIMENSIONS**

Dimensions: 5"W x 26"H x 15.25"E

Product Weight: 6 lbs.

Backplate: 5.25"W x 5.25"H x 1.25"E Junction: Ctr/Top: 10.5"; Ctr/Btm: 15.5"

# **GLASS DESCRIPTION**

Clear Glass

Glass Dimensions: 5"W X 6.25"H

#### ADDITIONAL INFORMATION

Adjustable Arm and Shade, Includes Portable

Plug-In Option