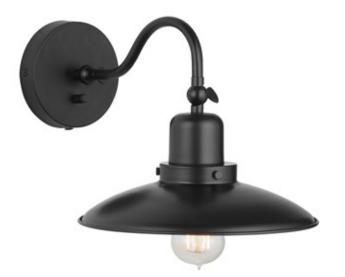

# 1 LIGHT Swing Arm Lamp

Matte Black

Available Finishes: Aged Brass (AD), Brushed Nickel (BN), Matte Black (MB)

#### DIMENSIONS

Dimensions: 10.25"W x 17.75"H x 15"E Product Weight: 3 lbs. Backplate: 5.25"W x 5.25"H x 1.25"E Junction: Ctr/Top: 2.5"; Ctr/Btm: 15.25"

### LAMPING INFORMATION

Lamping: 1 - 100 Watt E26 Medium No. of Sockets: 1 Max Wattage Per Bulb: 100W Socket Base: E26 Medium Dimmable: Yes Bulbs Included: No Recommended Bulb(s): ST18 UL Rating: Damp

#### SHADE DESCRIPTION

Metal Shade with White Interior Shade Dimensions:  $3.5^{"}W \times 2.5^{"}H$ 

## ADDITIONAL INFORMATION

Adjustable Up-Down Arm and Shade | Dimmer Switch | Includes Plug-In Option with 12 Cord Cover