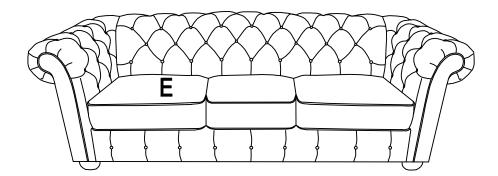

Assembly the Plastic Leg (F) at the bottom of Seat Frame (A) as picture showing.

Hook on the Back Frame (B) to Left Panel (C) & Right Panel (D) properly.

4

Place Seat Cushion (E) on the chair properly. The assembly is complete.