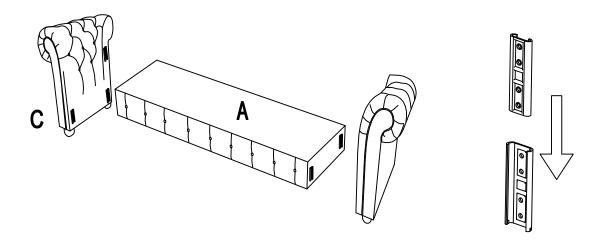

## **TUFTED SOFA**

This page lists all the contents included in the box. As you unpack and prepare for assembly, place the contents on a carpeted or padded area to protect them from damage.

Hook on the Left Panel (C) & Right Panel (D) to Seat Frame (A) properly.