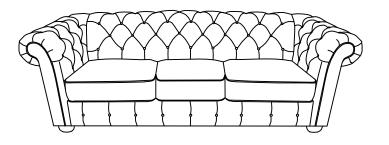

## **TUFTED SOFA**

This page lists all the contents included in the box. As you unpack and prepare for assembly, place the contents on a carpeted or padded area to protect them from damage.

Hook on the Left Panel (C) & Right Panel (D) to Seat Frame (A) properly.