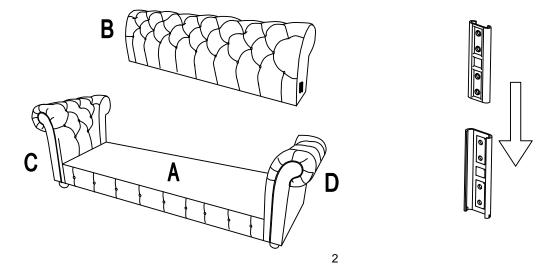

## **TUFTED SOFA**

This page lists all the contents included in the box. As you unpack and prepare for assembly, place the contents on a carpeted or padded area to protect them from damage.

Hook on the Left Panel (C) & Right Panel (D) to Seat Frame (A) properly.

Assembly the Plastic Leg (F) at the bottom of Seat Frame (A) as picture showing.

Hook on the Back Frame (B) to Left Panel (C) & Right Panel (D) properly.

4

Place Seat Cushion (E) on the chair properly. The assembly is complete.