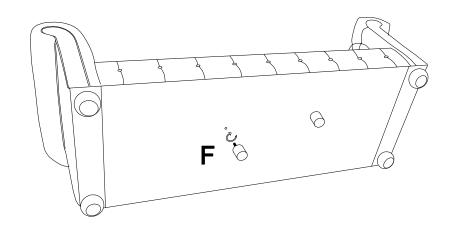

Assembly the Plastic Leg (F) at the bottom of Seat Frame (A) as picture showing.

Hook on the Back Frame (B) to Left Panel (C) & Right Panel (D) properly.

4

Place Seat Cushion (E) on the chair properly. The assembly is complete.