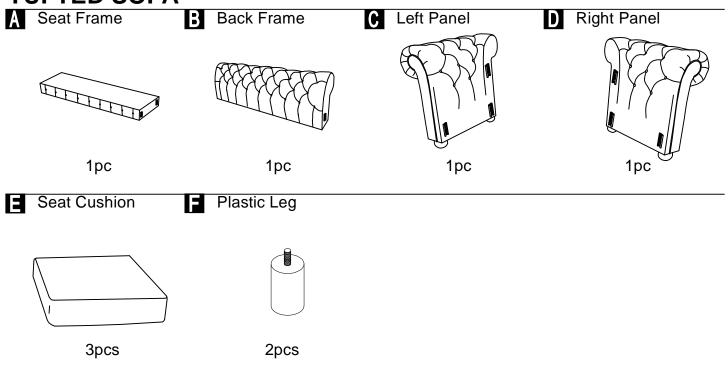

## **TUFTED SOFA**

This page lists all the contents included in the box. As you unpack and prepare for assembly, place the contents on a carpeted or padded area to protect them from damage.

Hook on the Left Panel (C) & Right Panel (D) to Seat Frame (A) properly.