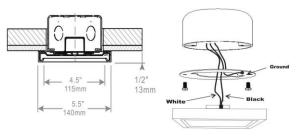

|
| CCT             | 3000K                           |
| CRI             | 90+                             |
| LPW             | 55                              |
| Life Hour       | 35,000 hrs                      |
| Warranty        | 3 years Limited                 |
| Listing         | cETLus Classified. Wet Location |
|                 | Energy Star qualified           |

# **Catalog Number:**

| Finish                | Color Temp. | CRI | Voltage |
|-----------------------|-------------|-----|---------|
| White                 | 3000K       | 90+ | 120V    |
| Bronze                | 3000K       | 90+ | 120V    |
| <b>Brushed Nickel</b> | 3000K       | 90+ | 120V    |
| Black                 | 3000K       | 90+ | 120V    |

#### Image:



# **Included Mounting Option:**



# **ELECTRICAL DATA:**

| Input Voltage   | 120V          |
|-----------------|---------------|
| Input Frequency | 60Hz          |
| Power Factor    | ≥0.90         |
| Temperature     | -25°C to 40°C |
| Dimming         | Yes           |