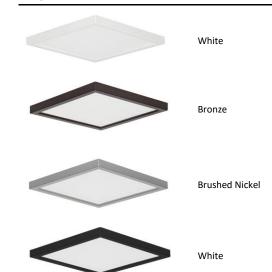

# **Catalog Number:**

| Finish                | Color Temp. | CRI | Voltage |
|-----------------------|-------------|-----|---------|
| White                 | 3000K       | 90+ | 120V    |
| Bronze                | 3000K       | 90+ | 120V    |
| <b>Brushed Nickel</b> | 3000K       | 90+ | 120V    |
| Black                 | 3000K       | 90+ | 120V    |

#### Image: