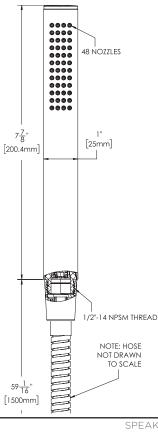

## WARRANTY:

- Limited Lifetime Warranty (consumer use)
- 1 Year Limited (commerical use)

DIMENSIONS: NOTE: 1. All dimensions are in inches (millimeters) unless otherwise specified and are subject to change without notice.