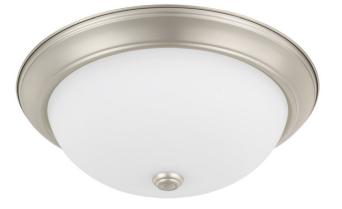

# **3 LIGHT FLUSH MOUNT**

Matte Nickel

Available Finishes: Brushed Nickel (BN), Bronze (BZ), Chrome (CH), Matte Black (MB), Matte Nickel (MN)

#### DIMENSIONS

Dimensions: 14.75"W x 5.25"H Product Weight: 3.5 lbs. Canopy: 15"W x 2"H

## **GLASS DESCRIPTION**

Soft White Glass Glass Dimensions: 11.5"W X 3.25"H