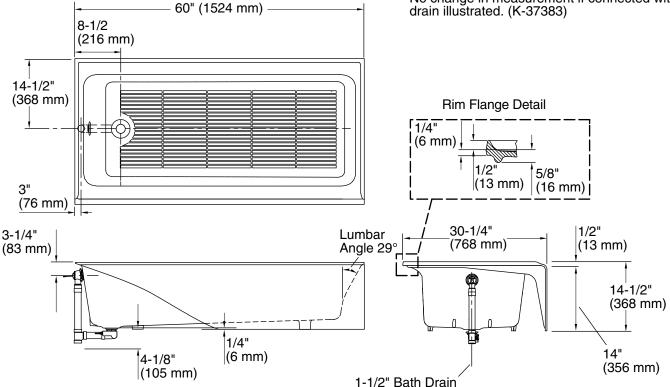

### 60" alcove bath w/ integral apron K-837

No change in measurement if connected with

### **Technical Information**

All product dimensions are nominal.

Installation: Three-wall alcove

Drain location: Left

48-3/4" x 19-5/16" (1238 mm x 491 mm) Basin area, bottom: 54-11/16" x 21-3/16" (1389 mm x 538 mm) Basin area, top:

Weight: 310 lbs (140.6 kg) Minimum floor load: 52 lbs/ft<sup>2</sup> (253.9 kg/m<sup>2</sup>)

Water depth: 9" (229 mm) Water capacity: 32.6 gal (123.4 L) Minimum flat for door: 2-5/8" (66 mm)