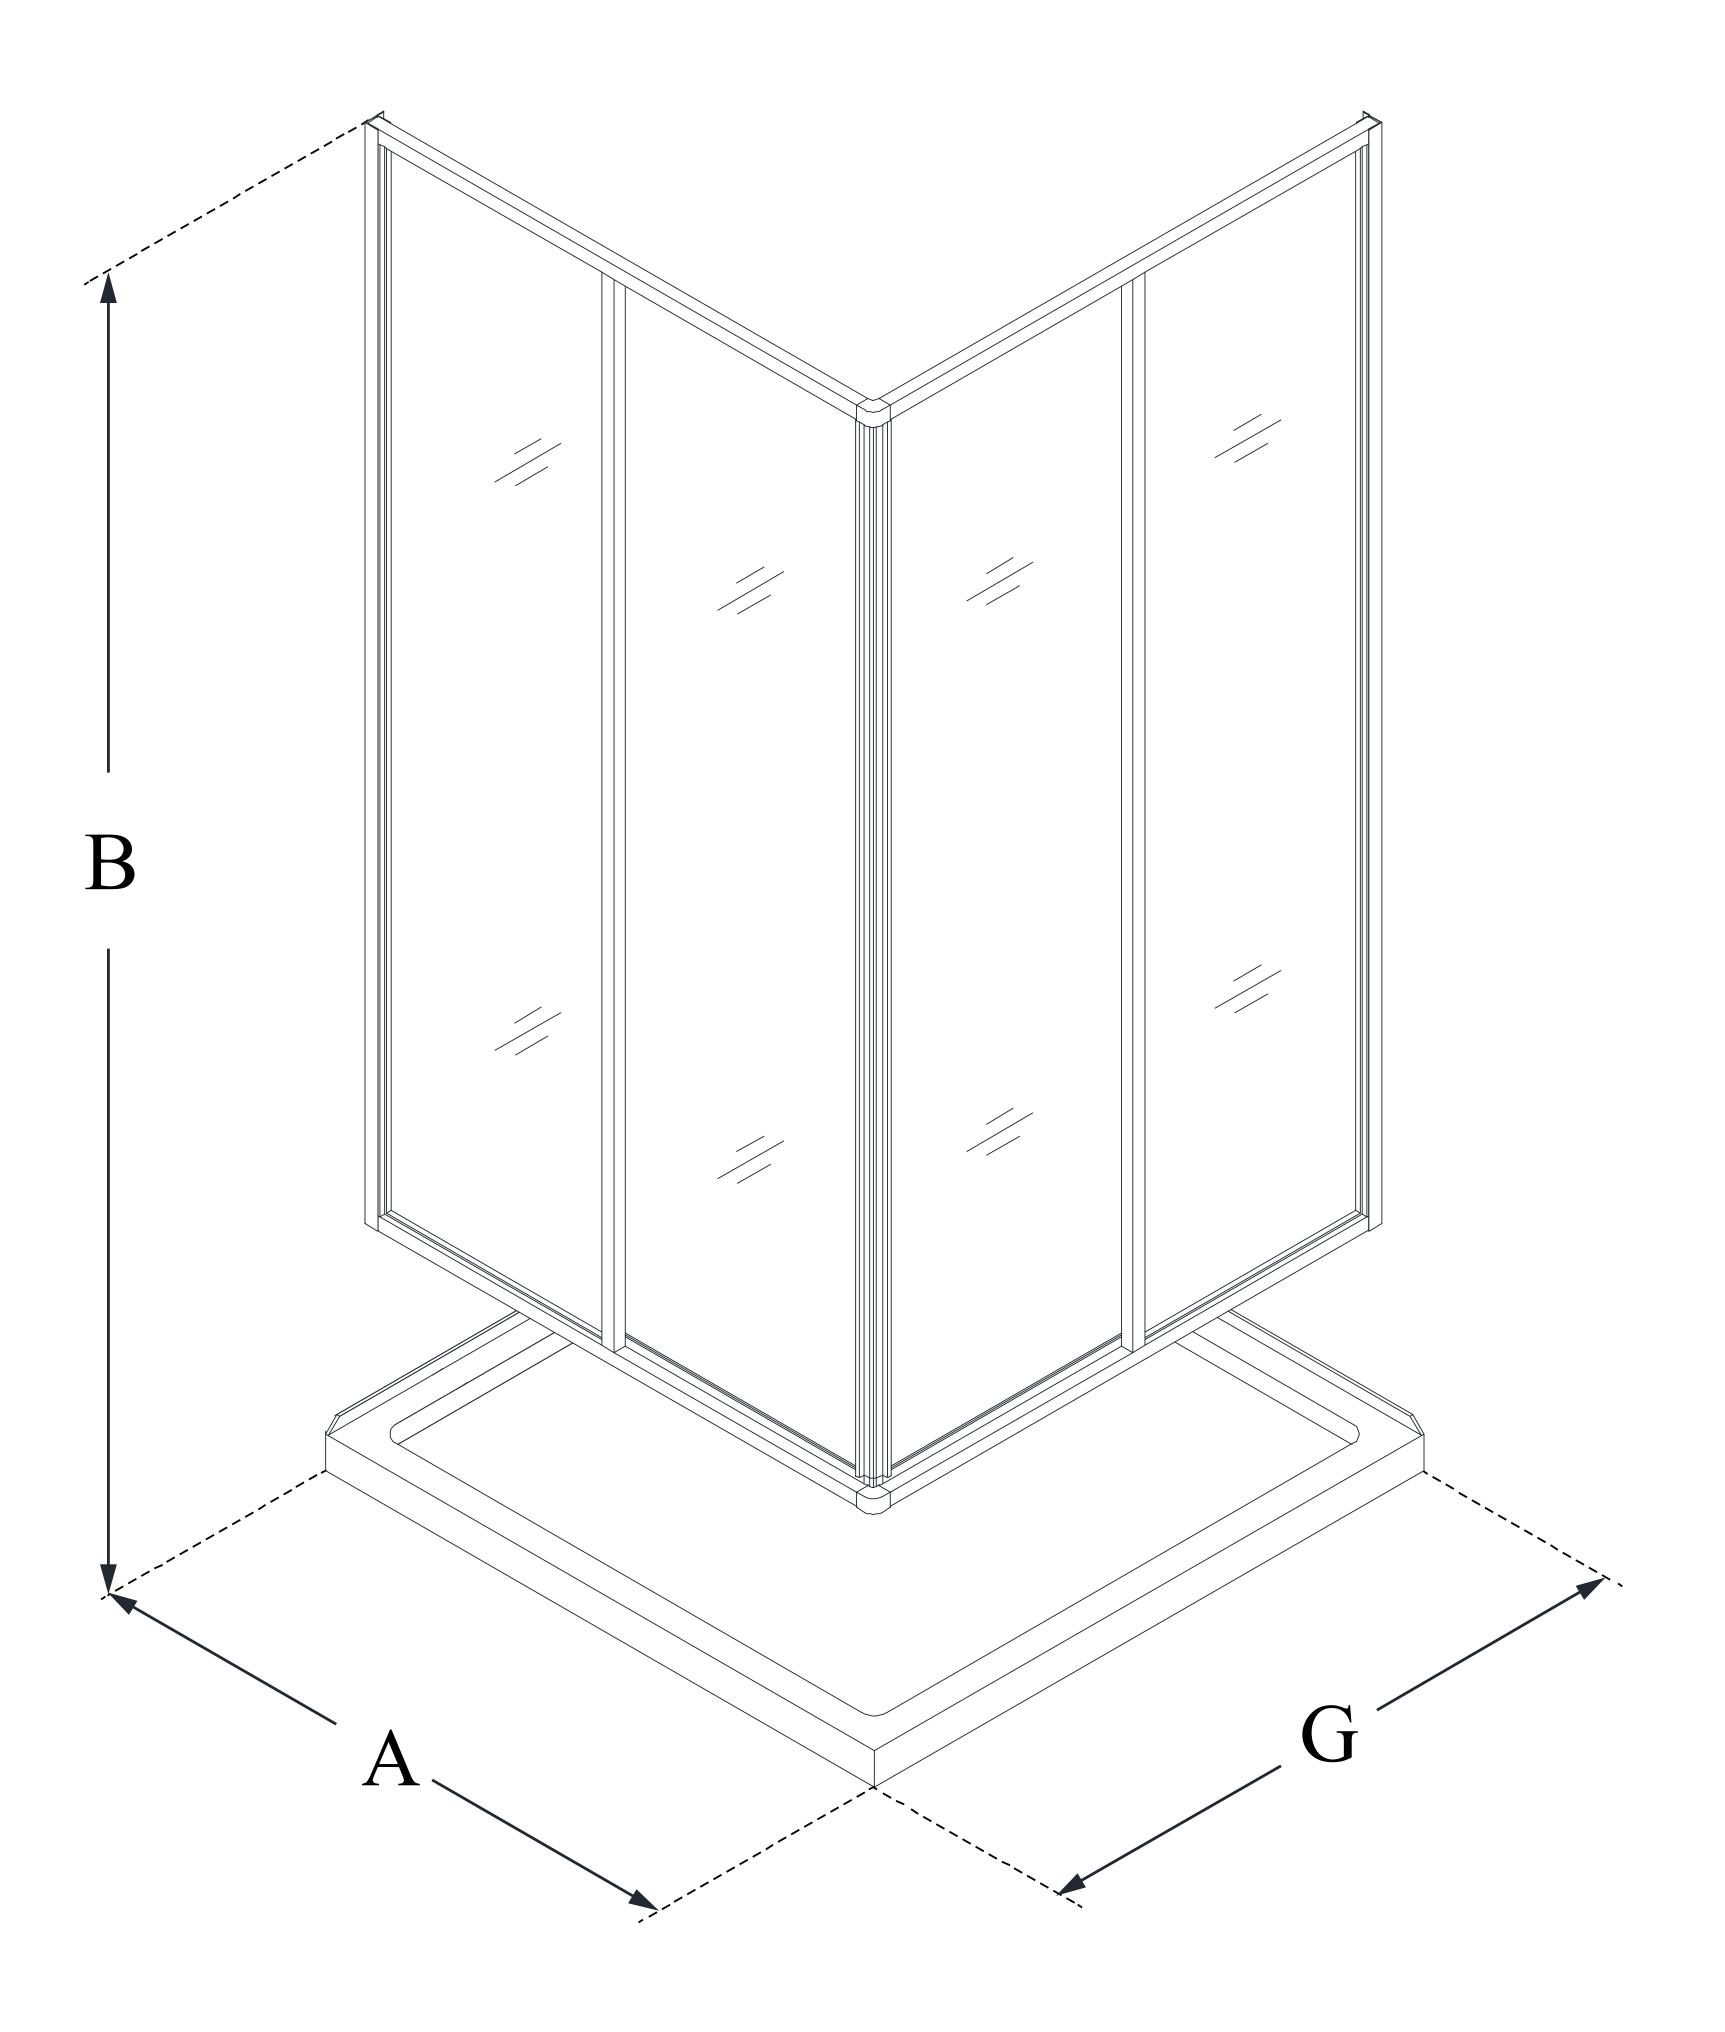

## **DL-6710 CORNERVIEW**

DreamLine Cornerview 36 in. D x 36 in. W x 74 3/4 in. H Framed **Sliding Shower Enclosure and** SlimLine Shower Base Kit

### CONFIGURATION **DIMENSIONS:**

A: 36" **KIT WIDTH** B: 74 3/4" **KIT HEIGHT** G: 36"

**AVAILABLE DRAIN LOCATIONS:** 

**KIT DEPTH** 