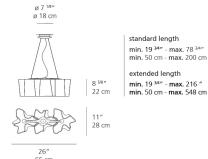

սո | (P20) | ()<br>DIM |
|---------|-------|-----------|
|         |       |           |

#### Specifications —

| Lamp type         | LED-T              |
|-------------------|--------------------|
| Lamp              | max 3X100W E26/A19 |
| Lamp Included     | No                 |
| Control type      | Dimmable 2-Wire    |
| Input Voltage     | 120V               |
| Power consumption | N/A                |
| Ballast           | N/A                |

#### Colors & Finishes =



#### Materials =

- Diffuser in handblown glass with satin finish
- Diffuser supporting frame in die-cast aluminum with matte lacquered finish
- Frame supporting cables in stainless steel
- Ceiling canopy in steel with thermoplastic cover

#### Features & Accessories =

• Extended cable length

## Dimensions =



## Packaging =

4 Boxes

1 x 24-1/8" x 13" x 9-15/16" / 5.51 lbs - 61 cm x 33 cm x 25 cm / 2.5 kg

3 x 16-1/4" x 16-1/4" x 16-5/8" / 8.6 lbs - 41 cm x 41 cm x 42 cm / 3.9 kg

# Light distribution =

Diffused

Luminaire weight =

16.98 lbs / 7.7 kg

Warranty

Red = Max Cd. Through Vertical plane
Blue = Max Cd. Through Horizontal plane