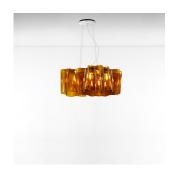

# Logico mini triple linear suspension E26/A19 Tobacco Extended Length FICATIONS

0697048A-EXT

#### Materials =

- Diffuser in handblown glass with satin finish
- Diffuser supporting frame in die-cast aluminum with matte lacquered finish
- Frame supporting cables in stainless steel
- Ceiling canopy in steel with thermoplastic cover